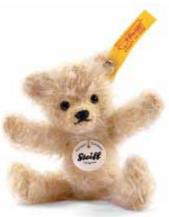

### - Expressive characters in small format

MOHAIR MINI TEDDY BEAR

made of the finest mohair café-au-lait jointed, surface washable 8 cm, EAN 039584

MOHAIR MINI TEDDY BEAR

made of the finest mohair gold blond jointed, surface washable 8 cm, EAN 039591