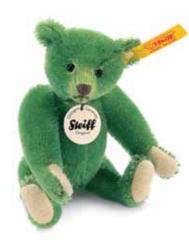

#### ALPACA CLASSIC TEDDY BEAR

made of high-quality alpaca dark green jointed, surface washable 18 cm, EAN 039188