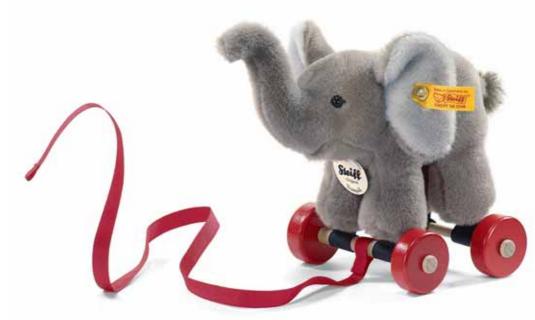

### — Steiff tradition to the play

In 1892, it was none other than the inventing talents of Mr. Richard Steiff who got the irrepressible fun rolling with the first Steiff animals on wheels. At first, they moved through children's playrooms on heavy cast iron wheels – later they put on axles that were attached with a snap fastener and the wheels could be removed. It was also the desire of the never-tiring inventor to combine childhood play with movement and playful training of juvenile motor skills. Right after these animals were "born" and they made their appearance in the first Steiff catalogue, the Steiff four-legged friends on wheels became loyal playmates of active children everywhere. Now the characters from the "Steiff's Little Friends" series are looking forward to accompanying adventurous little Steiff friends on action-packed tours as perky pull-along toys – because they are glad to be along for the journey wherever there is something new to see and do. And after the eventful excursions and turbulent adventures on four wheels, the loyal little companions can give their wheels a rest because they are attached to the body with a Velcro closure. So that they can relax and enjoy the much-needed affection and special cuddle time with their little owners...

### PULL-ALONG ANIMAL TRAMPILI ELEPHANT

made of cuddly soft woven fur grey, standing machine washable at 30° C 15 cm, EAN 048784