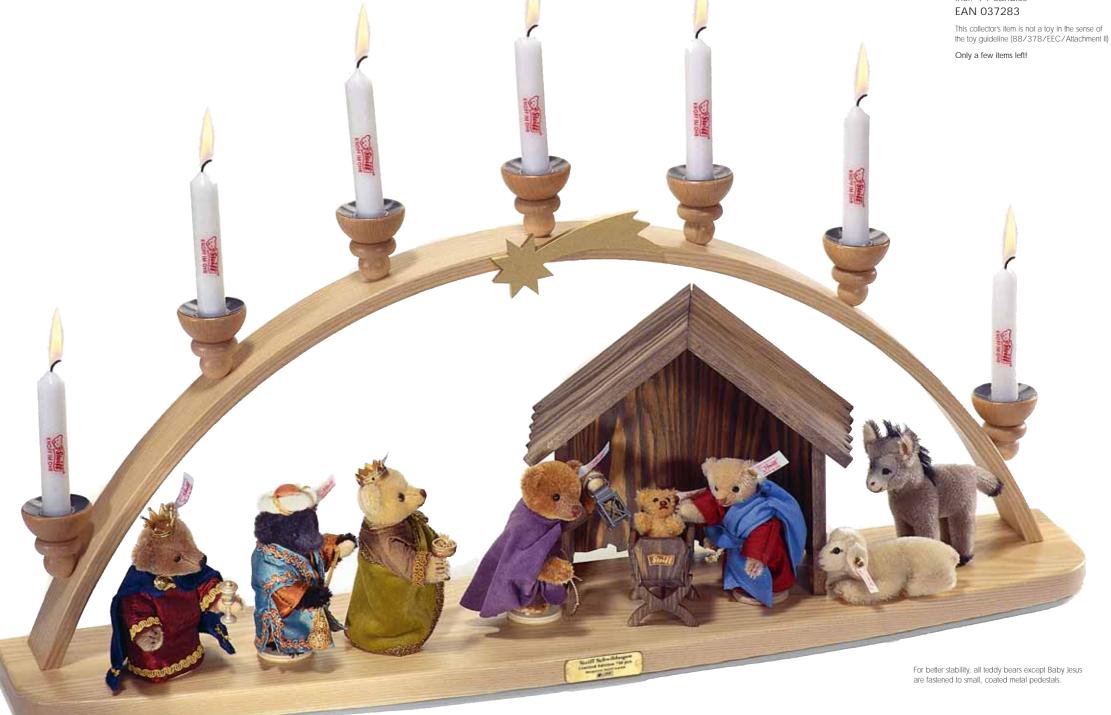

### Steiff Schwibbogen

A silver streak on the horizon – a star lighting the way to a wonderful event: The Christmas Schwibbogen, with its large arch, made of exquisite, steam-shaped ash, as well as its seven beech wood candle holders, is a true masterpiece of German craftsmanship from the Erz Mountains. A high degree of handcrafting precision and the most sophisticated workmanship are also evident in the metal candle holder insets, galvanised in an antique French style, to create a harmonious and stylish overall picture. Under the arch itself, which has ample room for individual design ideas, the wooden manger of hand-brushed pine and bear figures Mary, Joseph and Baby Jesus – the smallest mohair Teddy bear ever made by Steiff – dressed in silk, cotton and linen, becomes an eye-catcher with a special ambiance. The little lamb and cute donkey made of mohair enhance the nativity scene in a traditional way. The Three Wise Men are true noblemen, ornately dressed in velvet and silk with delicately worked details and braiding, and hold their magnificent gifts in their hands. Their royal heads are adorned with wonderfully crafted, gold-plated crowns, delicately enhanced with hand-set, sparkling stones. All Teddy bears in this stunning Christmas arrangement are classic pieces with movable heads, arms and legs. The Schwibbogen set includes two sets of original Steiff candles imprinted with the Steiff logo.

#### STEIFF SCHWIBBOGEN

Teddy Bear Mary Mohair, jointed, 10 cm Teddy Bear Joseph Mohair, jointed, 10 cm Teddy Bear Baby Jesus Mohair, jointed, 6 cm Teddy Bear Caspar Mohair, jointed, 10 cm Teddy Bear Balthasar Mohair, jointed, 10 cm Teddy Bear Melchior Mohair, jointed, 10 cm Donkey Mohair, 9 cm Lamb Mohair, 9 cm all items with gold-plated "button in the ear" Schwibbogen 70 cm long, 15 cm wide, 35 cm high surface washable limited edition 750 pieces worldwide

incl. 14 candles