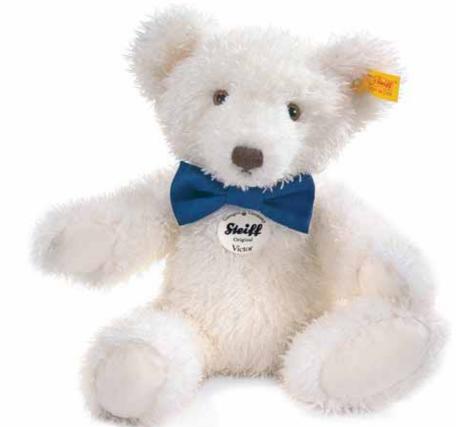

### TEDDY BEAR VICTOR

made of cuddly soft plush white machine washable at 30° C 22 cm, EAN 022340 30 cm, EAN 022357

See page 41

### TEDDY BEAR VICTOR

made of cuddly soft plush

machine washable at 30° C 22 cm, EAN 022340 30 cm, EAN 022357

TEDDY BEAR VICTOR made of cuddly soft plush beige machine washable at 30° C

22 cm, EAN 022364 30 cm, EAN 022371