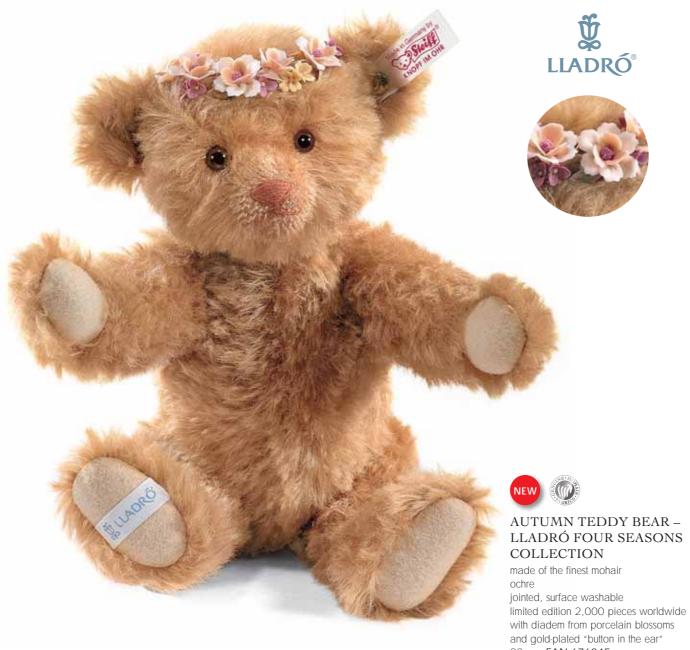

### Autumn Teddy Bear – Lladró Four Seasons Collection

When the "season of gold" begins and the autumn turns the leaves the most beautiful, dazzling array of colours, this Teddy bear made of ochre-coloured, slightly wavy mohair gets that special autumn feeling. It is the first representative of the new Lladró Four Seasons Collection that successfully interprets the seasonal theme with its four individually-created bears. This adorable Teddy bear brings out the special charm of this season with her autumn-coloured fur and her finely-wrought tiara made of delicate flowers and leaves each made of finest Lladró porcelain in harmonious autumn hues. And this Teddy bear has every reason to be especially proud of her headdress because each of the flowers and leaves has been made by a skilled artist at the Lladró company - in hours of work by hand - and lovingly coloured by hand in a special process. This cheerful bear turns her friendly face with her hand-stitched nose and mouth and gold-plated "Button-in-Ear" towards the autumn sun - and looks forward to accompanying her new owner as a limited edition of 2,000 pieces worldwide into the colourful autumn season.