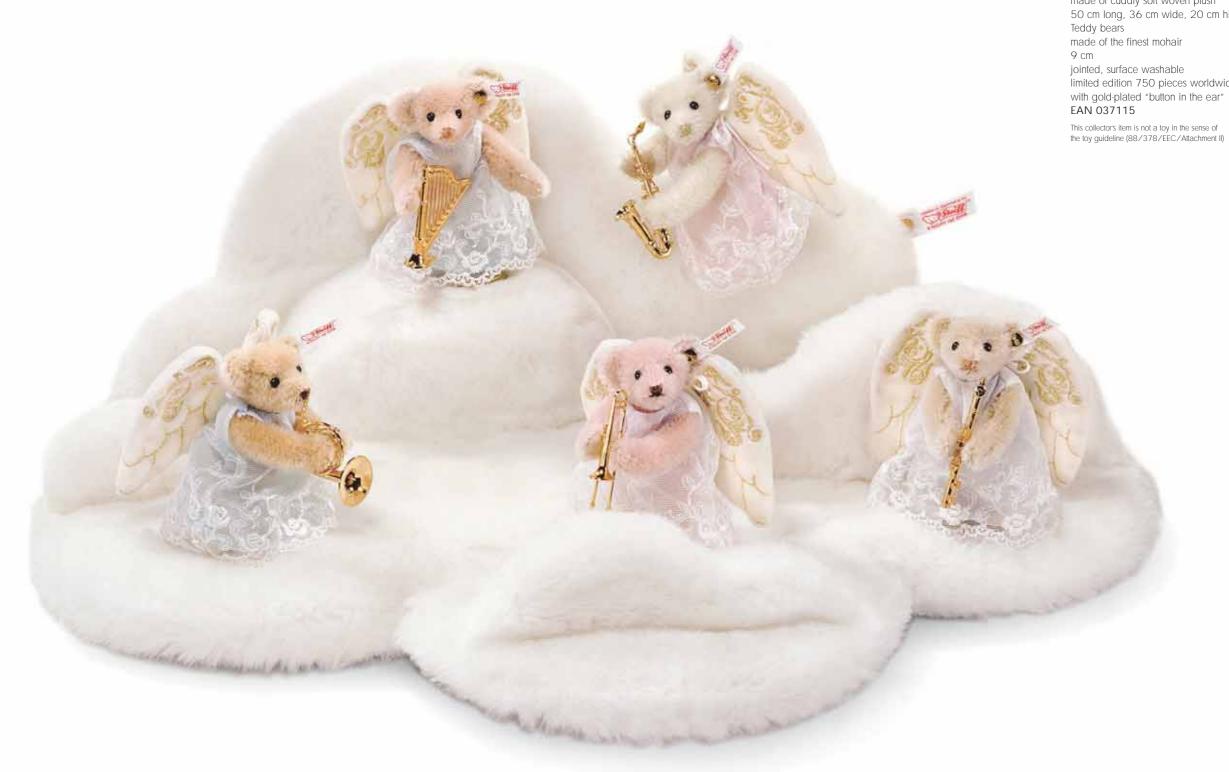

### Heavenly Choir

An encounter with this choir of heavenly angels is truly a wonderful Christmas-time, musical experience – because the quintet of angels features the harp, clarinet, trumpet, saxophone and horn. The delightful little members of this choir are made of finest mohair in white, light blond and golden blond as well as cream and rosé have black eyes and hand-stitched noses. And as one would expect from heavenly creatures, these angels are dressed in delicate robes of organza and cream-coloured lace. Their wings are made of cotton velvet and embroidered on both sides with beautiful, gold-coloured ornaments. They seem to "float" on a fluffy cloud made of soft, cream-coloured woven plush down to Steiff fans on Earth and enchant us in the Christmas season with the song "Hallelujah" played by the music box inside the cloud. So that these little angels can delight listeners year after year with their music and their adorable appearance, there is a robust and stable, handcrafted wooden display behind the apparently "floating" cloud that "grounds" all the angels and it even allows one of the angels to "fly"...

This unique heavenly angels choir is a limited edition of 750 pieces worldwide and also has the gold-plated "Button-in-Ear".

#### HEAVENLY CHOIR

cloud with melody "Halleluja" made of cuddly soft woven plush 50 cm long, 36 cm wide, 20 cm high

limited edition 750 pieces worldwide