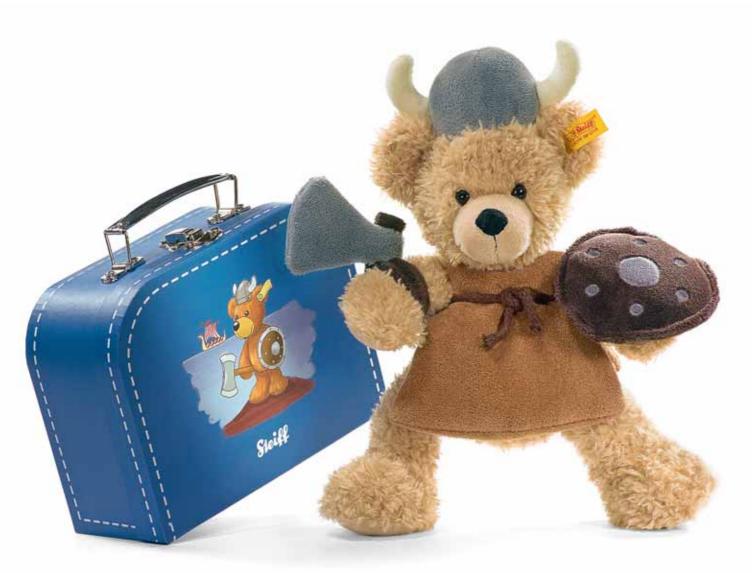

#### VIKING FYNN IN SUITCASE

made of cuddly soft plush beige machine washable at 30° C Suitcase not washable Set consists of: Helmet, axe, shield, clothing made of plush and suitcase 28 cm, EAN 111853