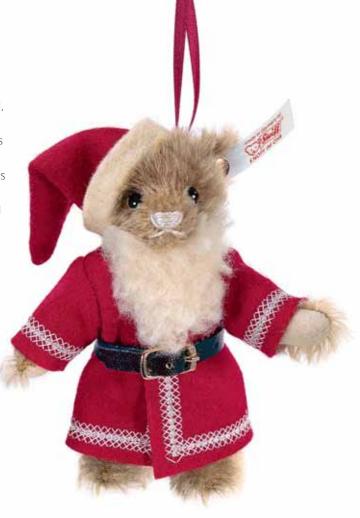

### Mohair Тедду bear Santa Claus in the Chimney

The riddle of where all the wonderful presents come from and how they get to all the good little boys and girls is finally answered by this friendly Santa Claus Teddy Bear. This bear made of golden blond mohair and dressed in attractive bright red is "caught in the act" of distributing the presents down the chimney. With his twinkling black eyes, he has a very busy and perky expression on his face and is obviously very proud of his task at hand as well as his dapper outfit consisting of cap, coat and trousers made of dark red wool felt which is trimmed in soft, white woven plush. His coat is also adorned with shiny, gold-coloured buttons and a robust, genuine leather belt with a gold buckle. On his back, he is carrying a large cotton bag that is embroidered with golden snowflakes and the Steiff logo in red. The chimney out of which he is climbing is made out of Marolin®, a special form of paper-mâché in accordance with traditional handicrafts. The chimney was patinated and polished by hand for the frosty snow effect. All of this makes our "Santa Claus in the Chimney" a wonderful Christmas eye-catcher for discerning Steiff fans and collectors. This Teddy bear is limited to 2,008 pieces and proudly wears the gold-plated "Button-in-Ear".