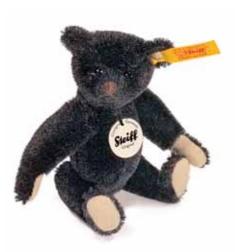

ALPACA CLASSIC TEDDY BEAR

made of high-quality alpaca dark grey jointed, surface washable 18 cm, EAN 039195