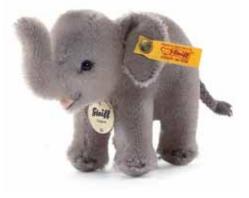

#### MOHAIR ELI ELEPHANT

made of the finest mohair grey surface washable 11 cm, EAN 040498