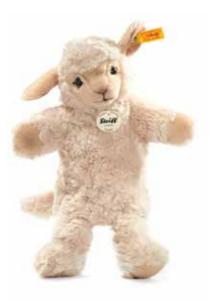

#### HAND PUPPET LINDA LAMB

made of cuddly soft woven fur wool white machine washable at 30° C 29 cm, EAN 250828