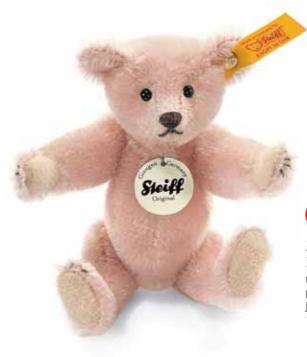

MOHAIR MINI TEDDY BEAR

made of the finest mohair jointed, surface washable 8 cm, EAN 039621

MOHAIR TEDDY BEAR 1908

made of the finest mohair jointed, surface washable 12 cm, EAN 039478

MOHAIR TEDDY BEAR 1908

made of the finest mohair jointed, surface washable 12 cm, EAN 039485

MOHAIR TEDDY BEAR 1908

made of the finest mohair black jointed, surface washable 12 cm, **EAN 039454** 

38