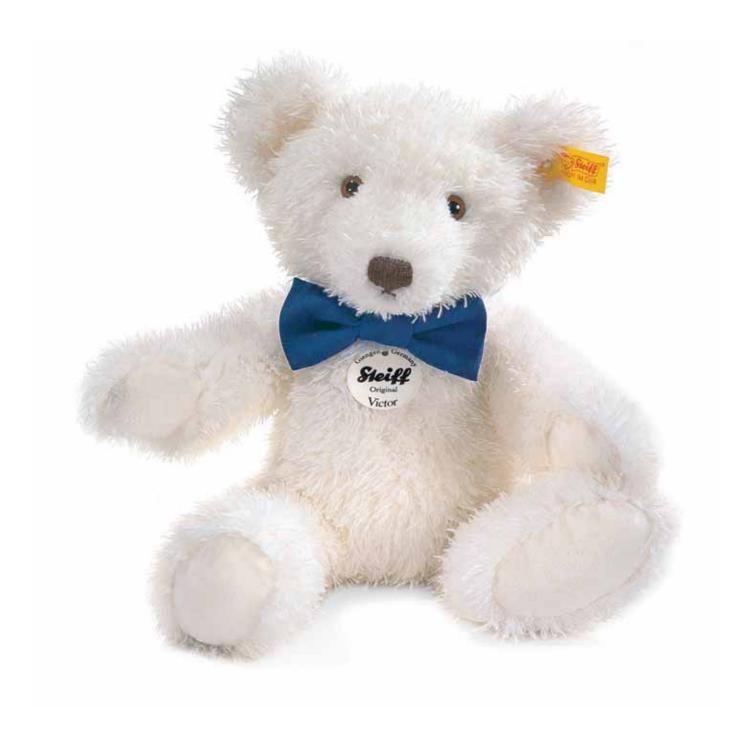

### TEDDY BEAR VICTOR

made of cuddly soft plush white machine washable at 30° C 22 cm, EAN 022340 30 cm, EAN 022357

See page 41

### TEDDY BEAR VICTOR

made of cuddly soft plush

machine washable at 30° C 22 cm, EAN 022340 30 cm, EAN 022357

TEDDY BEAR VICTOR made of cuddly soft plush beige machine washable at 30° C

22 cm, EAN 022364 30 cm, EAN 022371