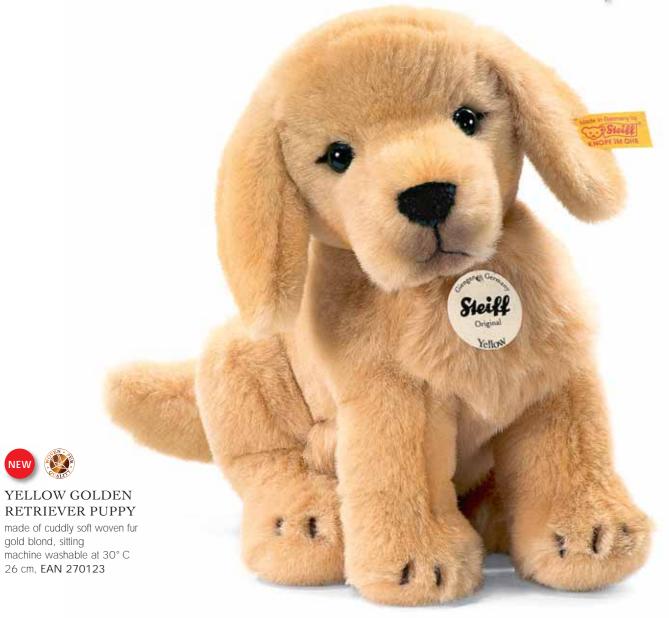

### — the most popular domestic animals in perfection

Uh-oh, here come the hamster, rabbit and cat, followed closely by the guinea pig and golden retriever! The new Steiff pets were inspired by their real, four-legged, furry role models and they have now been brought to life as delightfully soft and lovable, little Steiff companions. This unique collection was created in collaboration with the experts from the popular animal magazine "Ein Herz für Tiere" (I ❤ animals) to make animal lovers both big and small the proud owners of a new pet. And it is certainly no coincidence that you can hardly tell the difference between these charming little Steiff animals and their real-life role models. Because the new Steiff pet collection is distinguished by the highest standards of design, manufacturing and fun – and that is why these precious little four-legged friends look so amazingly similar to the real animals and children will simply love to play with, to romp and frolic and to hug and cuddle these perfect little Steiff companions.

Attention all Steiff animal lovers: With the little animal masterpieces in this wonderful Steiff "I • animals" collection, there is no doubt that the perfect, loyal, four-legged companion is waiting just for you.