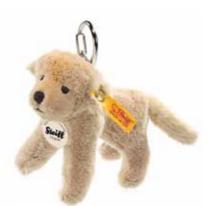

### KEYRING GOLDEN RETRIEVER

made of cuddly soft plush gold blond, standing machine washable at 30° C without metal ring 10 cm, EAN 110306