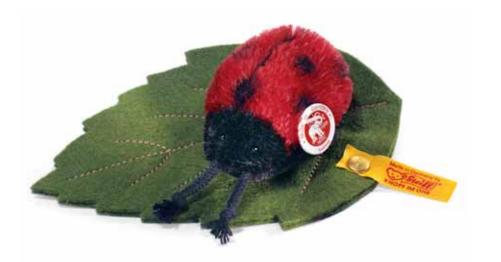

#### MOHAIR SUMMY LADYBIRD ON LEAF

made of the finest mohair on a felt leaf red surface washable 5 cm. EAN 032837