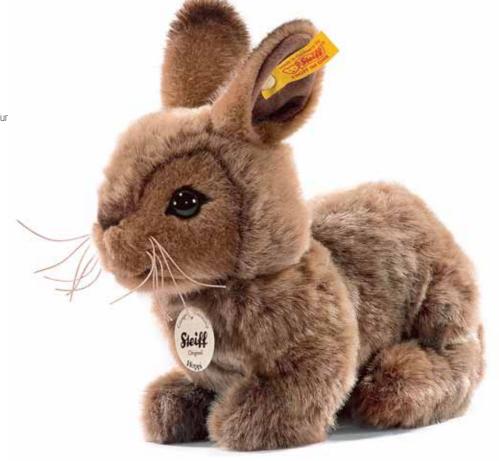

# "I VANIMALS" COLLECTION

— the most popular domestic animals in perfection

made of cuddly soft woven fur red brown machine washable at 30° C 14 cm, EAN 270147