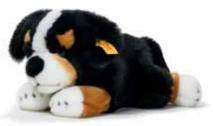

#### BERNESE MOUNTAIN DOG PUPPY

made of cuddly soft plush black, lying machine washable at 30° C 25 cm, EAN 079337