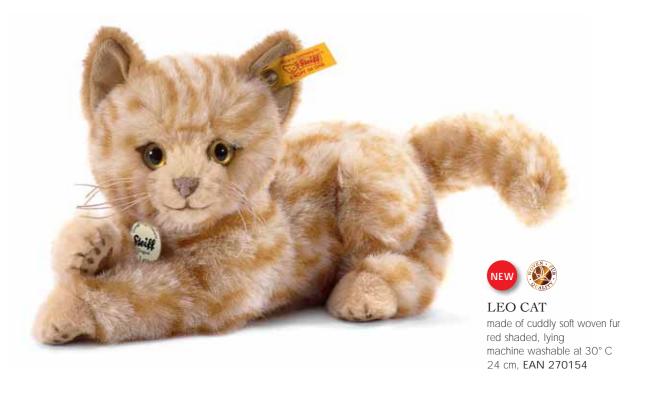

made of cuddly soft woven fur grey shaded, lying machine washable at 30° C 24 cm, EAN 270161 Suit