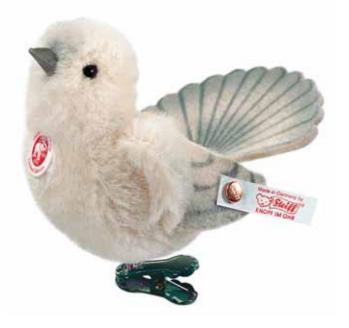

### Alpaca Dove Ornament

Aloft the wings of the Christmas spirit, the little dove made of fine, white alpaca likes to perch on a nice spot on twigs and branches. There she can show off her best side and proudly display her beautiful wings and broadly fanned-out tail made of felt. They are very realistic-looking because they were hand-painted using the airbrush technique. So when she looks at you with her lovely black eyes and stretches her beak expectantly, she will show you how much she feels at home during the Christmas season. The little dove is limited to 2,008 pieces and also has the gold-plated Steiff "Button-in-Ear".

#### ALPACA DOVE ORNAMENT

made of high-quality alpaca surface washable limited edition 2,008 pieces worldwide with gold-plated "button in the ear" 9 cm, EAN 037306

This collector's item is not a toy in the sense of the toy guideline (88/378/EEC/Attachment II)