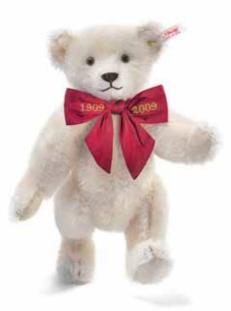

### Margarete's Тедду bear

This full-of-character trio must certainly be the three little brothers of Margarete Replica Teddy bear from 1909. The three bears made of finest mohair with their luxurious fur in light blond, rosé and white are very aware of their heart-warming charm with which they enchant both young and young-at-heart Teddy bear fans. With a strong, growling voice and featuring an elegant red silk bow that is embroidered with the years 1909 to 2009 to commemorate the 100<sup>th</sup> anniversary of the death of Margarete Steiff, each of the bears looks forward to telling his new owner all about the history of the company and Margarete Steiff's extraordinary personality. All of these Teddy bears are part of a limited edition series of 3,000 pieces and each proudly wears the gold-plated "underscored button".

#### MARGARETE'S TEDDY BEAR

made of the finest mohair light blond jointed, surface washable limited edition 3,000 pieces worldwide with growler and embroidered silk ribbon and gold-plated "underscored button" 28 cm, EAN 038471

#### MARGARETE'S TEDDY BEAR

made of the finest mohair
white
jointed, surface washable
limited edition 3,000 pieces worldwide
with growler and embroidered silk ribbon
and gold-plated "underscored button"
28 cm, EAN 038518

#### MARGARETE'S TEDDY BEAR

made of the finest mohair rosé jointed, surface washable limited edition 3,000 pieces worldwide with growler and embroidered silk ribbon and gold-plated "underscored button" 28 cm, EAN 038495