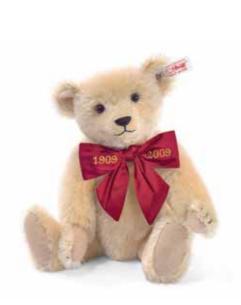

### Margarete's Тедду bear

This full-of-character trio must certainly be the three little brothers of Margarete Replica Teddy bear from 1909. The three bears made of finest mohair with their luxurious fur in light blond, rosé and white are very aware of their heart-warming charm with which they enchant both young and young-at-heart Teddy bear fans. With a strong, growling voice and featuring an elegant red silk bow that is embroidered with the years 1909 to 2009 to commemorate the 100<sup>th</sup> anniversary of the death of Margarete Steiff, each of the bears looks forward to telling his new owner all about the history of the company and Margarete Steiff's extraordinary personality. All of these Teddy bears are part of a limited edition series of 3,000 pieces and each proudly wears the gold-plated "underscored button".

#### MARGARETE'S TEDDY BEAR

made of the finest mohair light blond jointed, surface washable limited edition 3,000 pieces worldwide with growler and embroidered silk ribbon and gold-plated "underscored button" 28 cm, EAN 038471