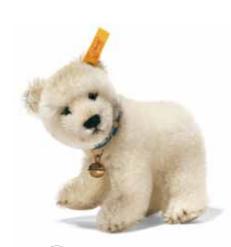

### Flocke Alpaca Polar bear Masterpiece

Who is that coming there on padded feet? Now she is ready for her big performance to enchant all Steiff polar bear friends with her babyish charm: The little and yet so famous female polar bear named Flocke (Snowflake). Just like the original at the Nuremberg Zoo, the Steiff Masterpiece Polar Bear Flocke is always on the move and thanks to the six-way jointing her legs and head can be turned in various positions – always ready for lively, new adventures. The body is stuffed with soft material that gives the little polar bear a very cuddly personality. Thanks to the granulated filling in the body and the legs, she stands steadily on all four feet throughout her turbulent bear life. The paws are intricately hand made, realistic-looking and decorated with claws. Flocke's irrepressible charm is emphasized by her cute and friendly expression that comes from her delicately feminine colour accents that are lovingly applied by hand using the airbrush technique around the eyes and the nose. Thus, the little female bear, Flocke, with her gold-plated Steiff "Button-in-Ear" as a masterpiece in a limited edition of 3,000 pieces worldwide is ready to secure her place in the hearts of Steiff fans everywhere.

#### FLOCKE ALPACA POLAR BEAR ORNAMENT

made of high-quality alpaca white

jointed head, surface washable limited edition 3,000 pieces worldwide with gold-plated "button in the ear" 8 cm, EAN 036309

This collector's item is not a toy in the sense of the toy guideline (88/378/EEC/Attachment II)

#### FLOCKE ALPACA POLAR BEAR MASTERPIECE

made of high-quality alpaca white

double disc and pin mechanism jointed 6 times, surface washable limited edition 3,000 pieces worldwide with gold-plated "button in the ear" 30 cm, EAN 036989