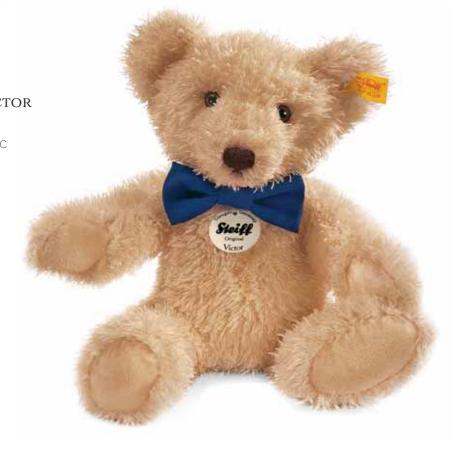

### TEDDY BEAR VICTOR

made of cuddly soft plush

machine washable at 30° C 22 cm, EAN 022340 30 cm, EAN 022357

TEDDY BEAR VICTOR made of cuddly soft plush beige machine washable at 30° C

22 cm, EAN 022364 30 cm, EAN 022371