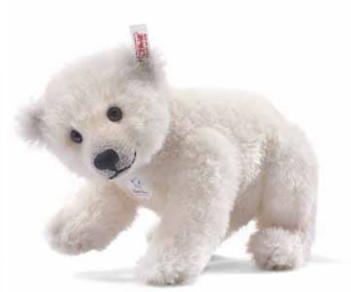

### Flocke Alpaca Polar bear Masterpiece

Who is that coming there on padded feet? Now she is ready for her big performance to enchant all Steiff polar bear friends with her babyish charm: The little and yet so famous female polar bear named Flocke (Snowflake). Just like the original at the Nuremberg Zoo, the Steiff Masterpiece Polar Bear Flocke is always on the move and thanks to the six-way jointing her legs and head can be turned in various positions – always ready for lively, new adventures. The body is stuffed with soft material that gives the little polar bear a very cuddly personality. Thanks to the granulated filling in the body and the legs, she stands steadily on all four feet throughout her turbulent bear life. The paws are intricately hand made, realistic-looking and decorated with claws. Flocke's irrepressible charm is emphasized by her cute and friendly expression that comes from her delicately feminine colour accents that are lovingly applied by hand using the airbrush technique around the eyes and the nose. Thus, the little female bear, Flocke, with her gold-plated Steiff "Button-in-Ear" as a masterpiece in a limited edition of 3,000 pieces worldwide is ready to secure her place in the hearts of Steiff fans everywhere.

#### FLOCKE ALPACA POLAR BEAR ORNAMENT

made of high-quality alpaca white

jointed head, surface washable limited edition 3,000 pieces worldwide with gold-plated "button in the ear" 8 cm, EAN 036309

This collector's item is not a toy in the sense of the toy guideline (88/378/EEC/Attachment II)