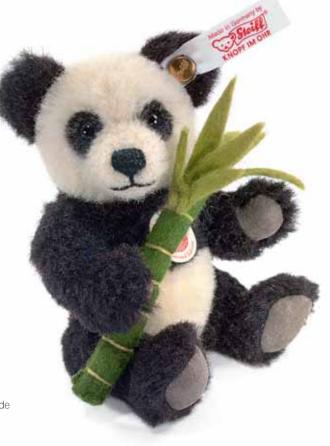

### Alpaca Panda with Bamboo

Little bear, lots of charisma – like no other of his species, the panda bear knows how to immediately charm both young and old. This friendly panda with his soft fur made of black and white alpaca is the little brother of the successful Steiff Panda 2008. As a trademark of his home in China, he walks on soft, silent paws of Belleseime throughout his turbulent life. In his left paw, he is holding a realistic-looking, little piece of wool felt bamboo to wave a greeting to all his friends and is looking forward to warming the hearts of young and young-at-heart Steiff bear fans. The little panda is a limited edition of 3,000 pieces and wears the gold-plated Steiff "Button-in-Ear".

#### ALPACA PANDA WITH BAMBOO

made of high-quality alpaca black/white jointed, surface washable bamboo hand-made from wool felt limited edition 3,000 pieces worldwide with gold-plated "button in the ear" 10 cm, EAN 037313