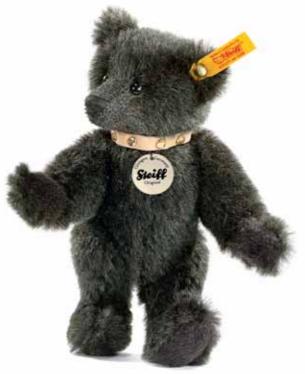

ALPACA CLASSIC TEDDY BEAR

made of high-quality alpaca dark grey jointed, surface washable 18 cm, EAN 039195