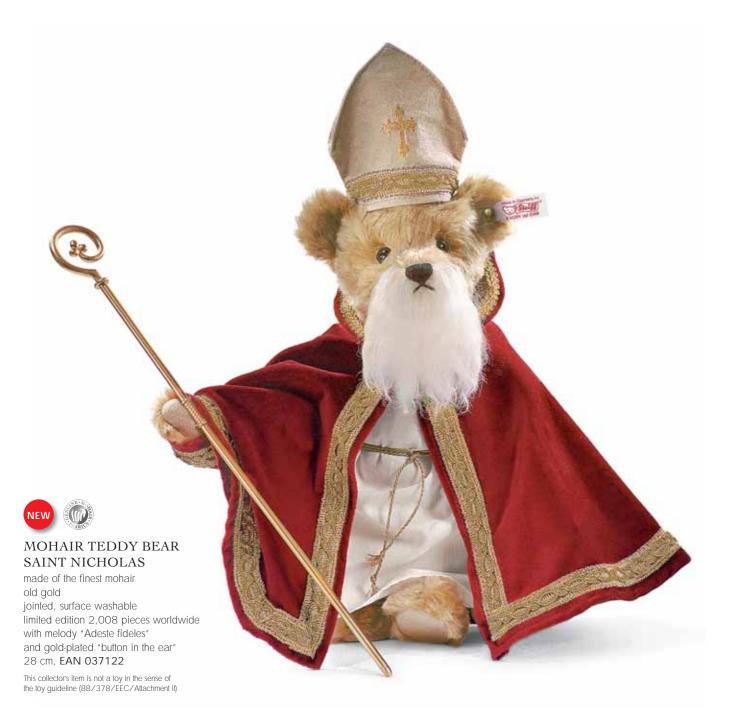

### Mohair Teddy bear Saint Nicholas

He is a truly impressive, Christmas appearance – the Teddy bear Saint Nicholas made of fine, antique-gold mohair. He has a dignified, almost serious expression on his face and the calm look in his black eyes shows that he is aware of the importance and dignity of his position. His nose is carefully stitched by hand and he has a very characteristic beard made of long-tufted white mohair. His traditional regalia is a true feast for the eyes. Upon his head, he is wearing the classic mitre embroidered with a gold-coloured cross and decorated with a smart border in antique gold. His traditional cape is made of fine, red cotton velvet and is also decorated with a border. His shift is made of white cotton and is held together by a cord belt at the waist. As is proper for such a high-ranking dignitary, he is holding a beautiful, gold-coloured bishop's staff in his right paw. His integrated music box accompanies his impressive appearance with the traditional song "Adeste Fideles". This Saint Nicholas Teddy bear is a limited edition of 2,008 pieces and he wears the gold-plated Steiff "Button-in-Ear".