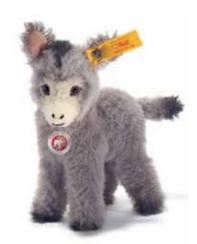

ALPACA BABY DONKEY

made of high-quality alpaca grey, standing surface washable 12 cm, EAN 052866

MOHAIR BENDY GIRAFFE

made of the finest mohair brown flecked, standing surface washable 20 cm, EAN 041990

MOHAIR COCKIE MEERKAT