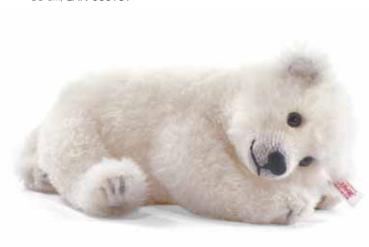

### Flocke Alpaca Polar bear Masterpiece

Who is that coming there on padded feet? Now she is ready for her big performance to enchant all Steiff polar bear friends with her babyish charm: The little and yet so famous female polar bear named Flocke (Snowflake). Just like the original at the Nuremberg Zoo, the Steiff Masterpiece Polar Bear Flocke is always on the move and thanks to the six-way jointing her legs and head can be turned in various positions – always ready for lively, new adventures. The body is stuffed with soft material that gives the little polar bear a very cuddly personality. Thanks to the granulated filling in the body and the legs, she stands steadily on all four feet throughout her turbulent bear life. The paws are intricately hand made, realistic-looking and decorated with claws. Flocke's irrepressible charm is emphasized by her cute and friendly expression that comes from her delicately feminine colour accents that are lovingly applied by hand using the airbrush technique around the eyes and the nose. Thus, the little female bear, Flocke, with her gold-plated Steiff "Button-in-Ear" as a masterpiece in a limited edition of 3,000 pieces worldwide is ready to secure her place in the hearts of Steiff fans everywhere.

#### FLOCKE ALPACA POLAR BEAR MASTERPIECE

made of high-quality alpaca white

double disc and pin mechanism jointed 6 times, surface washable limited edition 3,000 pieces worldwide with gold-plated "button in the ear" 30 cm, EAN 036989