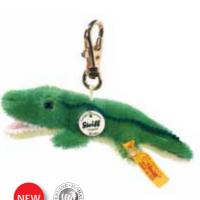

#### MOHAIR KROKO CROCODILE KEYRING

made of the finest mohair green surface washable 13 cm, EAN 056048