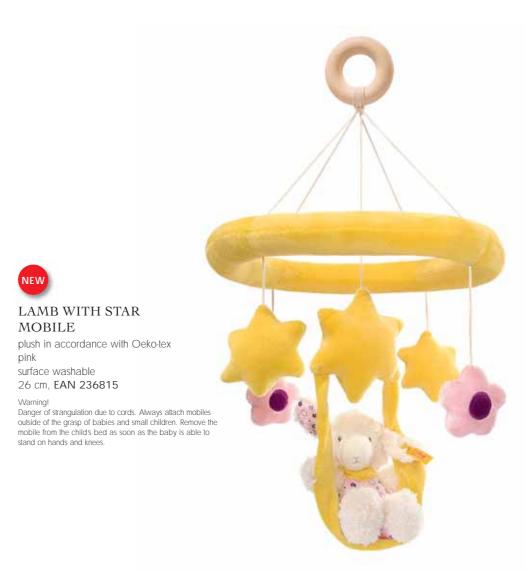

cuddly soft woven fur

grey machine washable at 30° C 29 cm, EAN 250842





#### HAND PUPPET LEO LION

made of cuddly soft woven fur blond machine washable at 30° C 29 cm, EAN 250859





### HAND PUPPET URS BEAR

made of cuddly soft woven fur brown mixed machine washable at 30° C 30 cm, EAN 250866

### BABY

### — The finest quality from the very beginning



## 3 IN 1

with rattle, blanket and ring plush in accordance with Oeko-tex

without wooden ring machine washable at 30° C 12 cm, **EAN 236723** 

plush in accordance with Oeko-tex

surface washable

26 cm, EAN 236730

Warning!
Danger of strangulation due to cords. Always attach mobiles outside of the grasp of babies and small children. Remove the mobile from the child's bed as soon as the baby is able to stand on hands and knees.





#### LAMB WITH STAR 3 IN 1

with rattle, blanket and ring plush in accordance with Oeko-tex

without wooden ring machine washable at 30°C 12 cm, **EAN 236594** 



#### LAMB WITH STAR PULL CAR

plush in accordance with Oeko-tex

machine washable at 30° C without wooden wheels 18 cm, EAN 236822





#### BEAR BENNY MOBILE

plush in accordance with Oeko-tex brown

surface washable 29 cm, EAN 235559

Warning!

Danger of strangulation due to cords. Always attach mobiles outside of the grasp of babies and small children. Remove the mobile from the child's bed as soon as the baby is able to stand on hands and knees.





#### LAMB LENCHEN MOBILE

plush in accordance with Oeko-tex cream

surface washable

29 cm, EAN 235658

Warning!
Danger of strangulation due to cords. Always attach mobiles