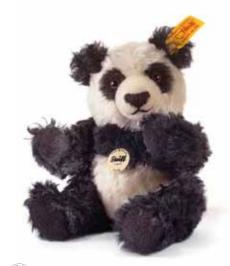

### Alpaca Panda with Bamboo

Little bear, lots of charisma – like no other of his species, the panda bear knows how to immediately charm both young and old. This friendly panda with his soft fur made of black and white alpaca is the little brother of the successful Steiff Panda 2008. As a trademark of his home in China, he walks on soft, silent paws of Belleseime throughout his turbulent life. In his left paw, he is holding a realistic-looking, little piece of wool felt bamboo to wave a greeting to all his friends and is looking forward to warming the hearts of young and young-at-heart Steiff bear fans. The little panda is a limited edition of 3,000 pieces and wears the gold-plated Steiff "Button-in-Ear".

#### ALPACA PANDA WITH BAMBOO

made of high-quality alpaca black/white jointed, surface washable bamboo hand-made from wool felt limited edition 3,000 pieces worldwide with gold-plated "button in the ear" 10 cm, EAN 037313