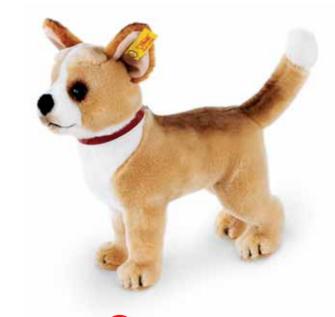

#### CHIHUAHUA

made of cuddly soft plush beige, standing machine washable at 30° C 26 cm, EAN 079351