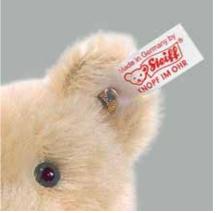

### Original Collection

Every original Steiff animal with the worldfamous trademark, the Steiff "Button-in-Ear", shows that it comes from one of the best families - and every Steiff Teddy bear and Steiff animal proudly wears an ear tag as a clearly recognisable identification. Both big and small Steiff fans immediately recognise the yellow Steiff ear tag with red writing. It shows that this is one of the many, wonderful animals and Teddy bears from the wide, unlimited Steiff assortment - an unmistakeable original from the famous company with a long-standing tradition.