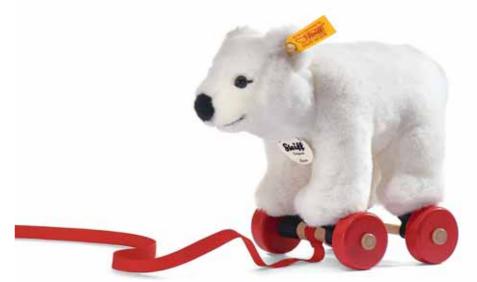

### PULL-ALONG ANIMALS

### — Steiff tradition to the play

In 1892, it was none other than the inventing talents of Mr. Richard Steiff who got the irrepressible fun rolling with the first Steiff animals on wheels. At first, they moved through children's playrooms on heavy cast iron wheels – later they put on axles that were attached with a snap fastener and the wheels could be removed. It was also the desire of the never-tiring inventor to combine childhood play with movement and playful training of juvenile motor skills. Right after these animals were "born" and they made their appearance in the first Steiff catalogue, the Steiff four-legged friends on wheels became loyal playmates of active children everywhere. Now the characters from the "Steiff's Little Friends" series are looking forward to accompanying adventurous little Steiff friends on action-packed tours as perky pull-along toys – because they are glad to be along for the journey wherever there is something new to see and do. And after the eventful excursions and turbulent adventures on four wheels, the loyal little companions can give their wheels a rest because they are attached to the body with a Velcro closure. So that they can relax and enjoy the much-needed affection and special cuddle time with their little owners...

#### PULL-ALONG ANIMAL ARCO POLAR BEAR

made of cuddly soft woven fur white, standing machine washable at 30° C 15 cm, EAN 048791