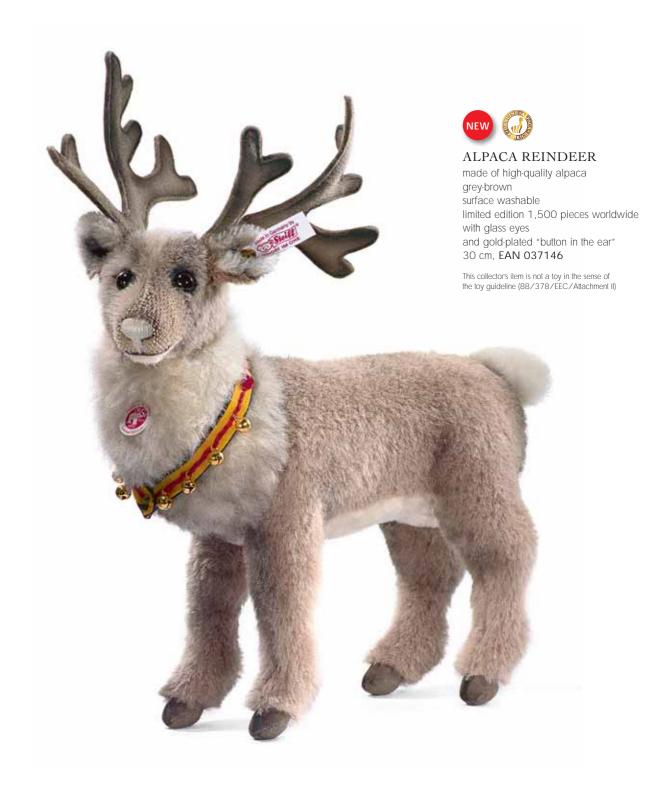

### Alpaca Reindeer

Christmas is only a jump away. Without this beautifully-made reindeer made of grey and brown alpaca, Santa Claus would certainly have a difficult time pulling his sleigh full of presents. He is gleefully jumping his way into the Christmas season on his quick hooves made of Belleseime and with his natural-looking antlers made of felt. The bright look of his black glass eyes, his fine hand-stitched nose as well as the very realistic, hand-painted body make him look incredibly similar to his real-life role model in the wild. The reindeer is not only proud of his Christmas mission with Santa Claus but also of his handsome, handmade harness made of felt and leather decorated with eight golden bells and a gold-plated Steiff "Button-in-Ear". The reindeer is a limited edition of 1,500 pieces and has the gold-plated Steiff "Button-in-Ear".