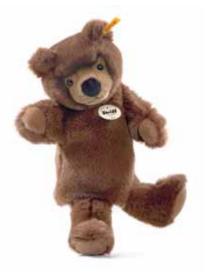

### TEDDY BEAR VICTOR

made of cuddly soft plush

machine washable at 30° C 22 cm, EAN 022340 30 cm, EAN 022357

TEDDY BEAR VICTOR made of cuddly soft plush beige machine washable at 30° C

22 cm, EAN 022364 30 cm, EAN 022371