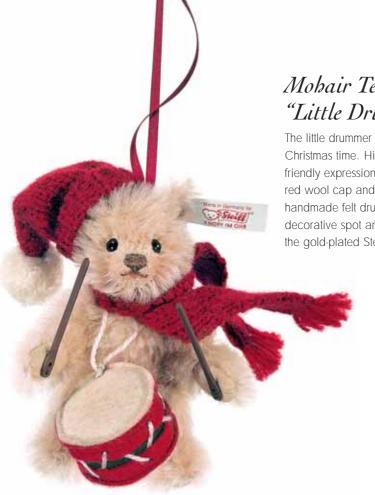

### Mohair Тедду bear "Little Drummer Boy" Ornament

The little drummer bear made of fine, cream-coloured mohair is a delightful herald of Christmas time. His hand-stitched nose and the quaint, black button eyes give him a friendly expression that lets us enjoy the time before Christmas even more. The knitted red wool cap and scarf keep him warm while he gives his all to play a tune on his handmade felt drum. Hanging on his lovely, red satin ribbon you can place him in a decorative spot and he will be glad to show his musical talent. He proudly wears the gold-plated Steiff "Button-in-Ear" and is part of a limited edition of 2,008 pieces.

#### MOHAIR TEDDY BEAR "LITTLE DRUMMER BOY" **ORNAMENT**

made of the finest mohair cream jointed, surface washable limited edition 2,008 pieces worldwide with gold-plated "button in the ear" 10 cm, EAN 038839

This collector's item is not a toy in the sense of the toy guideline (88/378/EEC/Attachment II)