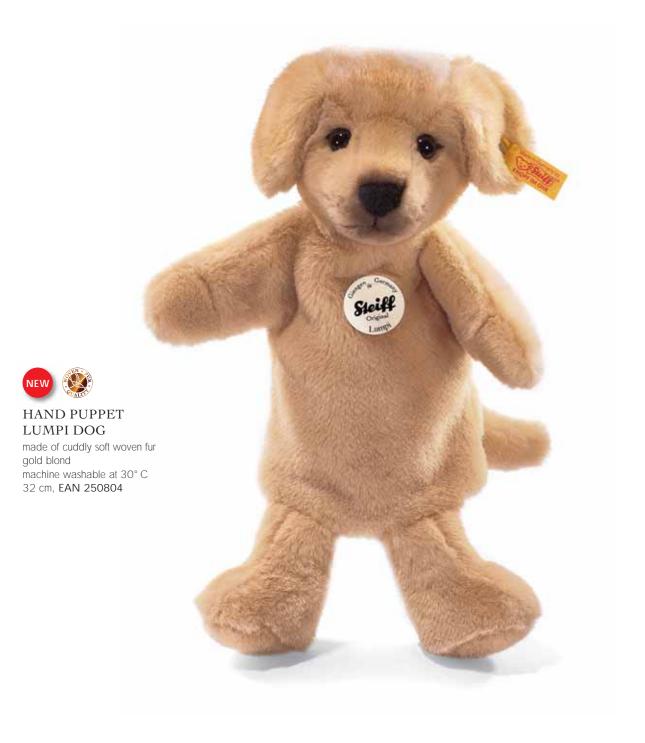

### HAND PUPPETS

### — childish role play and story narrative

Immediately after their birth in 1911 at the Steiff Company, these innovative new designs became hugely popular toys with both big and small animal lovers alike. Now the childhood classics have returned – the beloved Steiff hand puppets. And since the delightful animals of the new "Steiff's Little Friends" collection have taken children's playrooms and hearts by storm in such a charming manner, Steiff is now proud to present these friendly little animals as very spirited and cheerful hand puppets. The very realistic-looking animal hand puppets with their design made just for children will soon become loyal companions in everyday life. Whether at home or on the road – these cute little animals are guaranteed to be tame and are always ready for wild adventures and having fun. Isn't it wonderful to have such good friends?