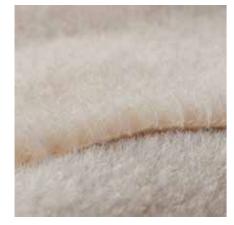

#### Alpaca – The gold of the Incas

is the warmest and thickest natural fibre that the exclusive alpaca with its incomparable quality and lasting value for production of wonderful Steiff products as it embodies aesthesia and sensuousness at the same time. Thanks to natural unsurpassable qualities, Steiff animals and Teddy bears retain since 1901 to make Steiff animals and their longlasting beauty and with their unique silky-soft tuft, they are always "love at first touch".

#### Mohair - A masterpiece of nature

The luxurious wool from the fur of the alpaca Silky smooth, lustrous, gentle softness that invites you to touch and feel: all of these are exists. Many years ago, Steiff discovered characteristics of mohair. It is a fascinating natural fibre obtained from the very long, curly and sumptuous white fur of the angora goat - one of the most valuable races of goats in the world. A precious and longlastingly beautiful fibre that has been used Teddy bears with wonderfully lustrous, thick 
It is so delightfully soft that it entices you and velvety-feeling fur that is a pleasure to both big and small Steiff friends.

#### Woven fur soft to the touch

A Steiff animal owes its lifelike character to its incomparably real and natural-feeling fur made of woven fur. This is the result of the unique three-dimensional weaving technique with which the wonderfully soft woven fur is made. The thread is woven perpendicularly into the cotton backing - thus giving the charming Steiff animals the lifelike animal fur character of their real role models. to cuddle them, stroke them and play with