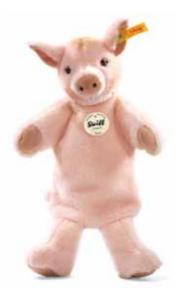

#### HAND PUPPET SISSI PIG

made of cuddly soft woven fur pink machine washable at 30° C 29 cm, EAN 250835