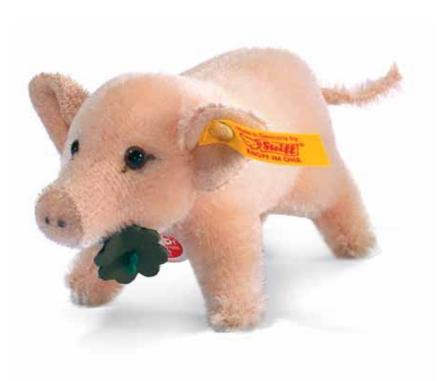

#### MOHAIR LUCKY PIG

made of the finest mohair pink, standing surface washable 10 cm, EAN 033261