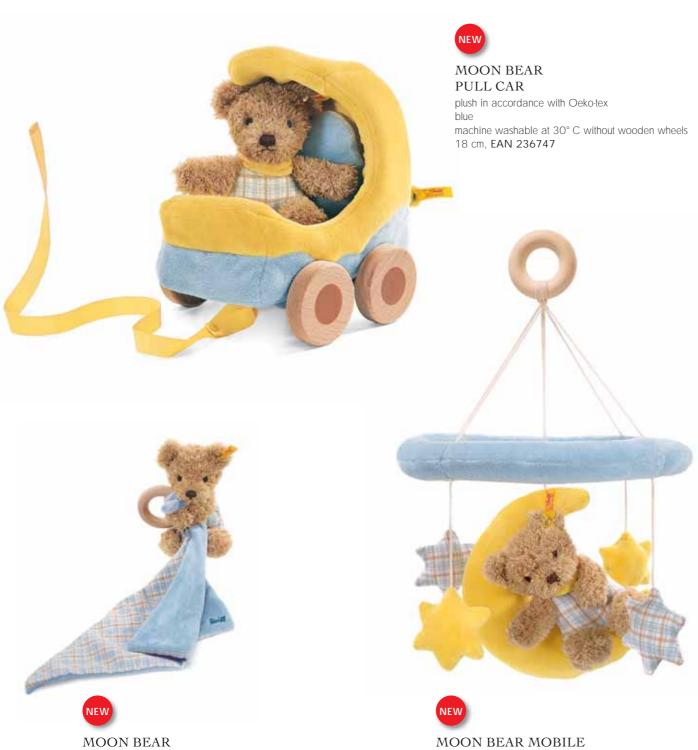

ad – these cute little animals are guaranteed to be tame and are always ready for wild adventures and having fun. Isn't it wonderful to have such good friends?







#### HAND PUPPET LINDA LAMB

made of cuddly soft woven fur wool white machine washable at 30° C 29 cm, EAN 250828





#### HAND PUPPET SISSI PIG

made of cuddly soft woven fur pink machine washable at 30° C 29 cm, EAN 250835





# HAND PUPPET TRAMPILI ELEPHANT made of cuddly soft woven fur

grey machine washable at 30° C 29 cm, EAN 250842





#### HAND PUPPET LEO LION

made of cuddly soft woven fur blond machine washable at 30° C 29 cm, EAN 250859





### HAND PUPPET URS BEAR

made of cuddly soft woven fur brown mixed machine washable at 30° C 30 cm, EAN 250866

### BABY

### — The finest quality from the very beginning



## 3 IN 1

with rattle, blanket and ring plush in accordance with Oeko-tex

without wooden ring machine washable at 30° C 12 cm, **EAN 236723** 

plush in accordance with Oeko-tex

surface washable

26 cm, EAN 236730

Warning!
Danger of strangulation due to cords. Always attach mobiles outside of the grasp of babies and small children. Remove the mobile from the child's bed as soon as the baby is able to stand on hands and knees.





#### LAMB WITH STAR 3 IN 1

with rattle, blanket and ring plush in accordance with Oeko-tex

without wooden ring machine washable at 30°C 12 cm, **EAN 236594** 



#### LAMB WITH STAR PULL CAR

plush in accordance with Oeko-tex

machine washable at 30° C without wooden wheels 18 cm, EAN 236822





#### BEAR BENNY MOBILE

plush in accordance with Oeko-tex b