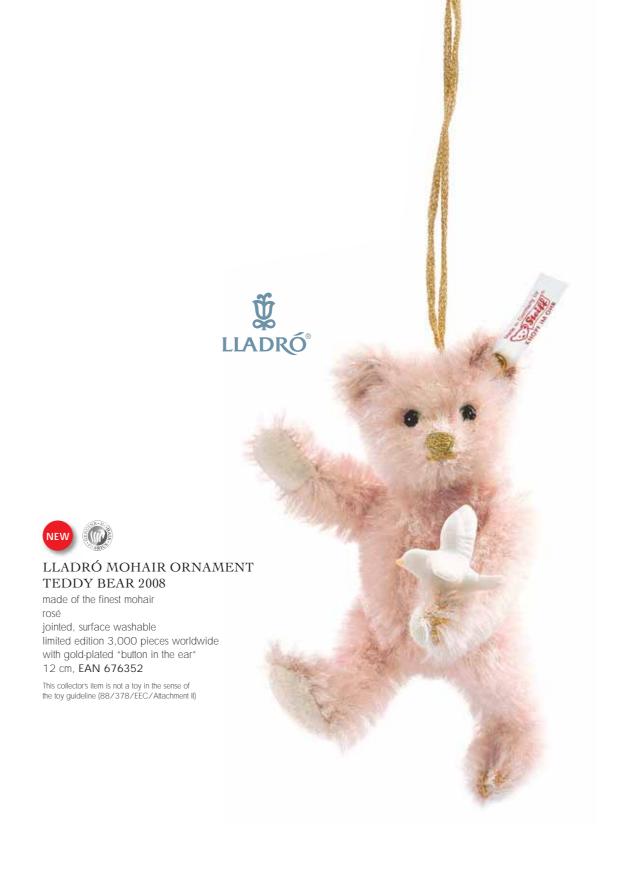

### Lladró Ornament Teddy Bear 2008

The Lladró Teddy bear is both a charming as well as dapper little fellow that follows in the footsteps of the successful Lladró Ornament Teddy Bear 2007 on swift, silent paws made of white wool felt. This friendly bear likes to show his decorative side. He is made of finest mohair in light rosé and his mouth, nose and claws are hand-stitched with gold-coloured yarn. On his paw, he proudly presents his constant companion and feathered friend - a little, white bird with a golden beak made of finest Lladró porcelain for which the

28 cm, EAN 676345 This collector's item is not a toy in the sense of Spanish porcelain manufacturer is world famous. This delightful pair with a gold ribbon to hang them up with is a treasured decoration the toy guideline (88/378/EEC/Attachment II) and collector's item for both Steiff and Lladró fans.