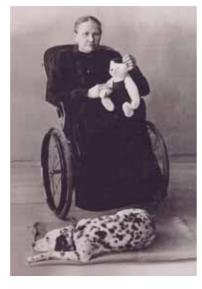

### Margarete's Teдду bear Replica 1909

This beautiful Teddy bear made of fine, light blond mohair became very famous a long time ago. He is a replica of the bear with whom in the founder of our company, Margarete Steiff, was photographed along with a Dalmatian lying at her feet – a photograph that made company history. The very dedicated entrepreneur was only seldom photographed with her Steiff animals. This was a very special honour indeed for this bearish fellow back then, and his successor today that is being reproduced in a limited edition of 1,909 pieces worldwide on the occasion of the 100th anniversary of Margarete Steiff's death on 09 May 2009. This Teddy bear is very flexible thanks to his five-way jointing. He is made to look almost exactly like his handmade role model, is stuffed with wood shavings and his nose, mouth and claws have been intricately stitched by hand. He also proudly wears the "underscored button" made of patinated steel. He has bright, friendly eyes made of wood that look out into the world. He also knows how to make himself heard with his deep, growling voice. His strong voice reminds us of 09 May 1909 – the day that Steiff city of Giengen and the entire world of Steiff animals and Teddy bear fans lost a truly unique person with the passing of Margarete Steiff. The spirit of the legendary entrepreneur lives on in this replica Teddy bear – because the Steiff company today still pays heed to the motto of Margarete Steiff: "Only the best is good enough for our children."