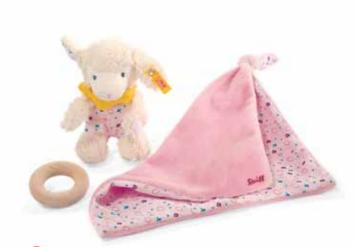

uddly soft woven fur

grey machine washable at 30° C 29 cm, EAN 250842





#### HAND PUPPET LEO LION

made of cuddly soft woven fur blond machine washable at 30° C 29 cm, EAN 250859





### HAND PUPPET URS BEAR

made of cuddly soft woven fur brown mixed machine washable at 30° C 30 cm, EAN 250866

### BABY

### — The finest quality from the very beginning



## 3 IN 1

with rattle, blanket and ring plush in accordance with Oeko-tex

without wooden ring machine washable at 30° C 12 cm, **EAN 236723** 

plush in accordance with Oeko-tex

surface washable

26 cm, EAN 236730

Warning!
Danger of strangulation due to cords. Always attach mobiles outside of the grasp of babies and small children. Remove the mobile from the child's bed as soon as the baby is able to stand on hands and knees.





#### LAMB WITH STAR 3 IN 1

with rattle, blanket and ring plush in accordance with Oeko-tex

without wooden ring machine washable at 30°C 12 cm, **EAN 236594** 



#### LAMB WITH STAR PULL CAR

plush in accordance with Oeko-tex

machine washable at 30° C without wooden wheels 18 cm, EAN 236822





#### BEAR BENNY MOBILE

plush in accordance with Oeko-tex brown

surface washable 29 cm, EAN 235559

Warning!

Danger of strangulation due to cords. Always attach mobiles outside of the grasp of babies and small children. Remove the mobile from the child's bed as soon as the baby is able to stand on hands and knees.





#### LAMB LENCHEN MOBILE

plush in accordance with Oeko-tex cream

surface washable

29 cm, EAN 235658

Warning!
Danger of strangulation due to cords. Always attach mobiles ou