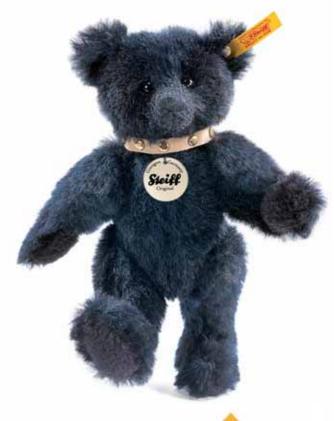

#### ALPACA CLASSIC TEDDY BEAR

made of high-quality alpaca dark blue jointed, surface washable 18 cm, EAN 039171

#### ALPACA CLASSIC TEDDY BEAR

made of high-quality alpaca dark green jointed, surface washable 18 cm, EAN 039188