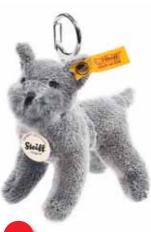

### NEW

KEYRING SCHNAUZER made of cuddly soft plush grey, standing machine washable at 30° C without metal ring 11 cm, EAN 110122