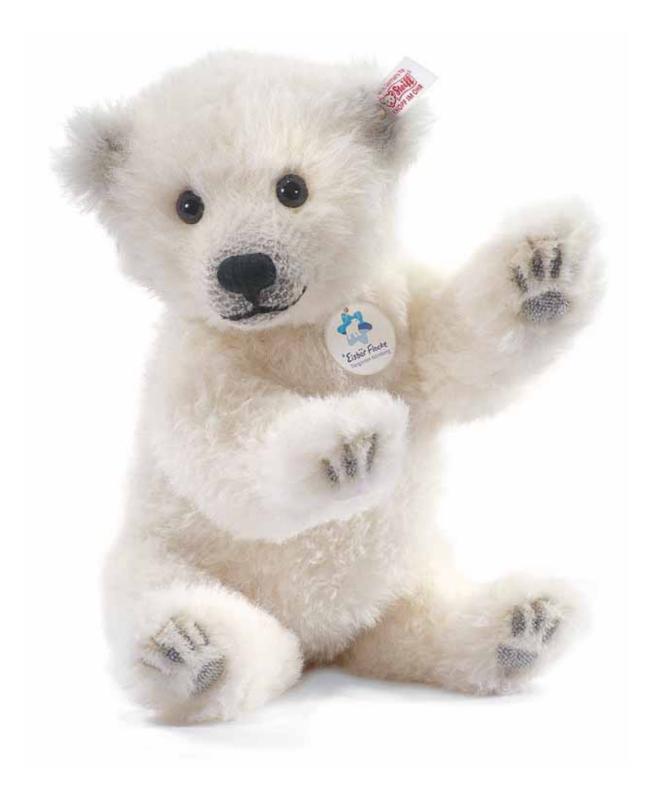

### Flocke Alpaca Polar bear Masterpiece

Who is that coming there on padded feet? Now she is ready for her big performance to enchant all Steiff polar bear friends with her babyish charm: The little and yet so famous female polar bear named Flocke (Snowflake). Just like the original at the Nuremberg Zoo, the Steiff Masterpiece Polar Bear Flocke is always on the move and thanks to the six-way jointing her legs and head can be turned in various positions – always ready for lively, new adventures. The body is stuffed with soft material that gives the little polar bear a very cuddly personality. Thanks to the granulated filling in the body and the legs, she stands steadily on all four feet throughout her turbulent bear life. The paws are intricately hand made, realistic-looking and decorated with claws. Flocke's irrepressible charm is emphasized by her cute and friendly expression that comes from her delicately feminine colour accents that are lovingly applied by hand using the airbrush technique around the eyes and the nose. Thus, the little female bear, Flocke, with her gold-plated Steiff "Button-in-Ear" as a masterpiece in a limited edition of 3,000 pieces worldwide is ready to secure her place in the hearts of Steiff fans everywhere.

#### FLOCKE ALPACA POLAR BEAR MASTERPIECE

made of high-quality alpaca white

double disc and pin mechanism jointed 6 times, surface washable limited edition 3,000 pieces worldwide with gold-plated "button in the ear" 30 cm, EAN 036989