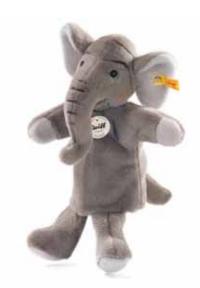

# HAND PUPPET TRAMPILI ELEPHANT made of cuddly soft woven fur

grey machine washable at 30° C 29 cm, EAN 250842