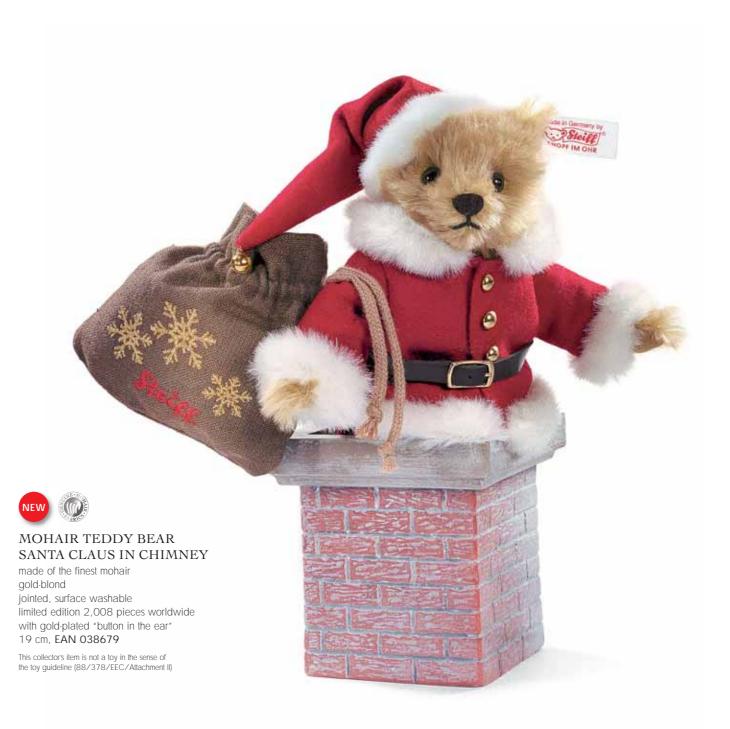

### Mohair Тедду bear Santa Claus in the Chimney

The riddle of where all the wonderful presents come from and how they get to all the good little boys and girls is finally answered by this friendly Santa Claus Teddy Bear. This bear made of golden blond mohair and dressed in attractive bright red is "caught in the act" of distributing the presents down the chimney. With his twinkling black eyes, he has a very busy and perky expression on his face and is obviously very proud of his task at hand as well as his dapper outfit consisting of cap, coat and trousers made of dark red wool felt which is trimmed in soft, white woven plush. His coat is also adorned with shiny, gold-coloured buttons and a robust, genuine leather belt with a gold buckle. On his back, he is carrying a large cotton bag that is embroidered with golden snowflakes and the Steiff logo in red. The chimney out of which he is climbing is made out of Marolin®, a special form of paper-mâché in accordance with traditional handicrafts. The chimney was patinated and polished by hand for the frosty snow effect. All of this makes our "Santa Claus in the Chimney" a wonderful Christmas eye-catcher for discerning Steiff fans and collectors. This Teddy bear is limited to 2,008 pieces and proudly wears the gold-plated "Button-in-Ear".