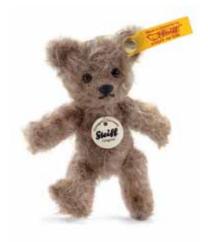

### - Expressive characters in small format

MOHAIR MINI TEDDY BEAR

made of the finest mohair café-au-lait jointed, surface washable 8 cm, EAN 039584

MOHAIR MINI TEDDY BEAR

made of the finest mohair gold blond jointed, surface washable 8 cm, EAN 039591