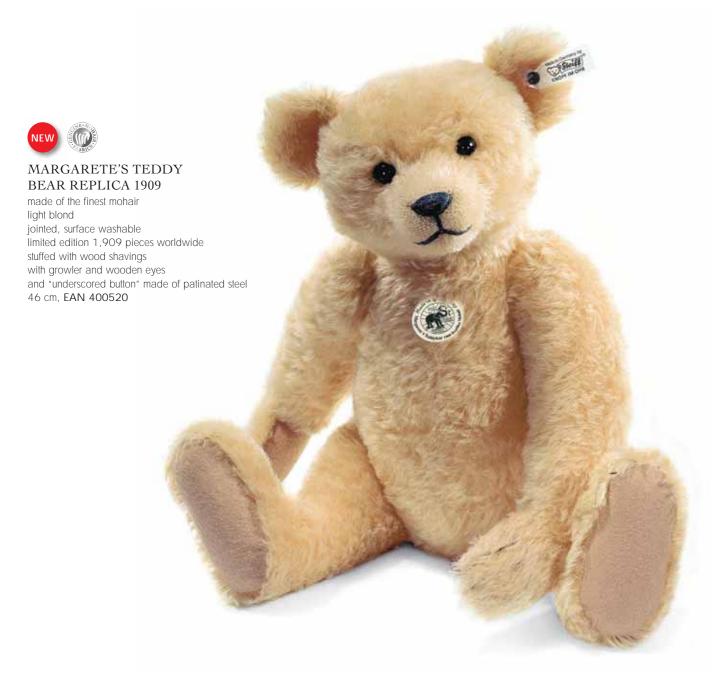

### Margarete's Teдду bear Replica 1909

This beautiful Teddy bear made of fine, light blond mohair became very famous a long time ago. He is a replica of the bear with whom in the founder of our company, Margarete Steiff, was photographed along with a Dalmatian lying at her feet – a photograph that made company history. The very dedicated entrepreneur was only seldom photographed with her Steiff animals. This was a very special honour indeed for this bearish fellow back then, and his successor today that is being reproduced in a limited edition of 1,909 pieces worldwide on the occasion of the 100th anniversary of Margarete Steiff's death on 09 May 2009. This Teddy bear is very flexible thanks to his five-way jointing. He is made to look almost exactly like his handmade role model, is stuffed with wood shavings and his nose, mouth and claws have been intricately stitched by hand. He also proudly wears the "underscored button" made of patinated steel. He has bright, friendly eyes made of wood that look out into the world. He also knows how to make himself heard with his deep, growling voice. His strong voice reminds us of 09 May 1909 – the day that Steiff city of Giengen and the entire world of Steiff animals and Teddy bear fans lost a truly unique person with the passing of Margarete Steiff. The spirit of the legendary entrepreneur lives on in this replica Teddy bear – because the Steiff company today still pays heed to the motto of Margarete Steiff: "Only the best is good enough for our children."