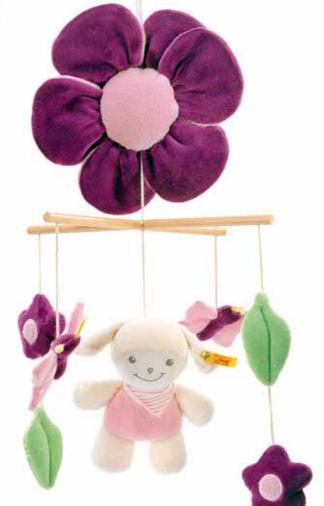

#### LAMB LENCHEN MOBILE

plush in accordance with Oeko-tex cream

surface washable

29 cm, EAN 235658

Warning!
Danger of strangulation due to cords. Always attach mobiles outside of the grasp of babies and small children. Remove the mobile from the child's bed as soon as the baby is able to stand on hands and knees.