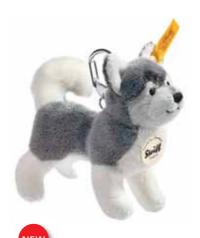

## KEYRING

HUSKY
made of cuddly soft plush
grey/white, standing
machine washable at 30° C without
metal ring
11 cm, EAN 110337