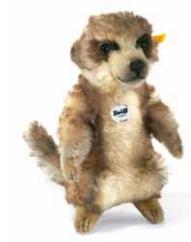

ALPACA BABY DONKEY

made of high-quality alpaca grey, standing surface washable 12 cm, EAN 052866

MOHAIR BENDY GIRAFFE

made of the finest mohair brown flecked, standing surface washable 20 cm, EAN 041990

MOHAIR COCKIE MEERKAT

made of the finest mohair brown tipped, sitting up surface washable 20 cm, EAN 045257

MOHAIR BONGO CHIMPANZEE

made of the finest mohair brown surface washable 15 cm, EAN 030826

made of the finest mohair brown, standing jointed head surface washable 11 cm, EAN 031199