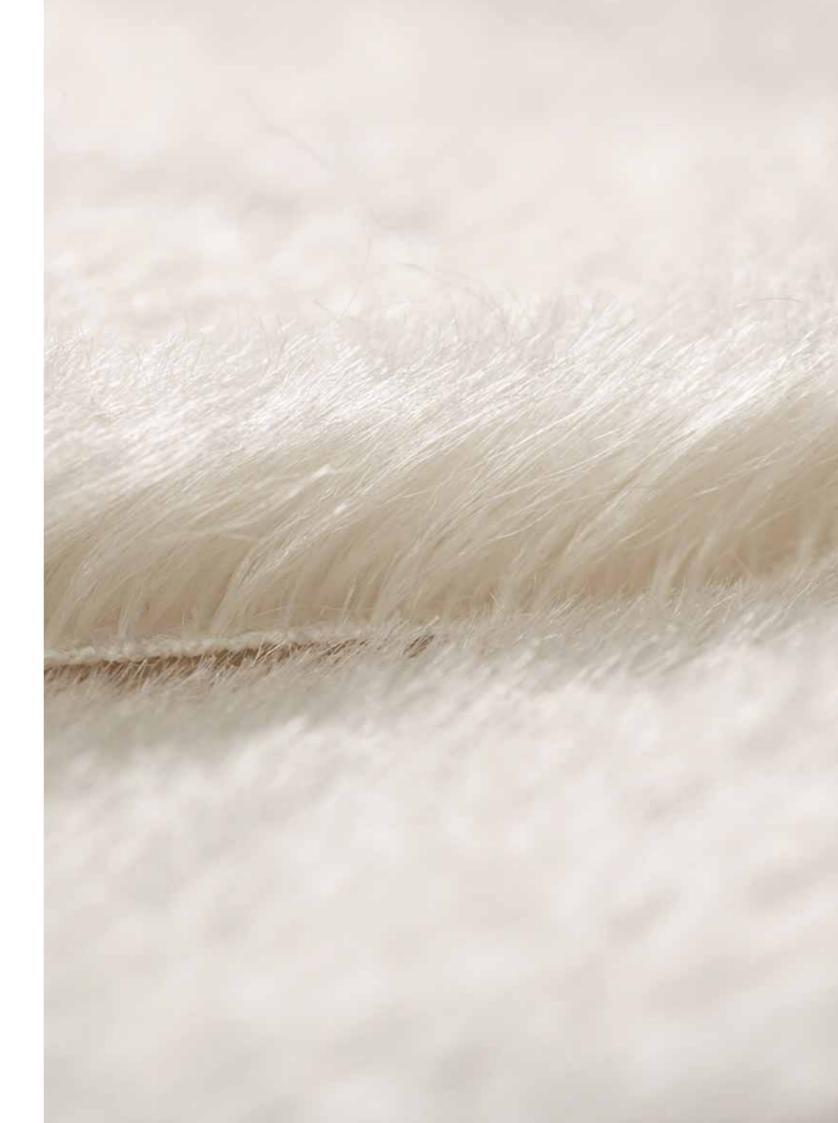

#### Alpaca – The gold of the Incas

is the warmest and thickest natural fibre that the exclusive alpaca with its incomparable quality and lasting value for production of wonderful Steiff products as it embodies aesthesia and sensuousness at the same time. Thanks to natural unsurpassable qualities, Steiff animals and Teddy bears retain since 1901 to make Steiff animals and their longlasting beauty and with their unique silky-soft tuft, they are always "love at first touch".

#### Mohair - A masterpiece of nature

The luxurious wool from the fur of the alpaca Silky smooth, lustrous, gentle softness that invites you to touch and feel: all of these are exists. Many years ago, Steiff discovered characteristics of mohair. It is a fascinating natural fibre obtained from the very long, curly and sumptuous white fur of the angora goat - one of the most valuable races of goats in the world. A precious and longlastingly beautiful fibre that has been used Teddy bears with wonderfully lustrous, thick 
It is so delightfully soft that it entices you and velvety-feeling fur that is a pleasure to both big and small Steiff friends.