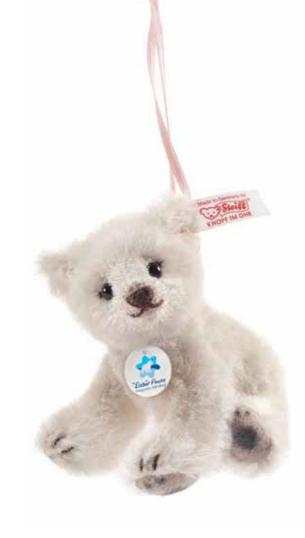

#### FLOCKE ALPACA POLAR BEAR ORNAMENT

made of high-quality alpaca white

jointed head, surface washable limited edition 3,000 pieces worldwide with gold-plated "button in the ear" 8 cm, EAN 036309

This collector's item is not a toy in the sense of the toy guideline (88/378/EEC/Attachment II)