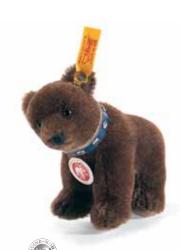

E RICE

#### MOHAIR POLAR BEAR (1950)

made of the finest mohair white, standing jointed head surface washable 15 cm, EAN 031212