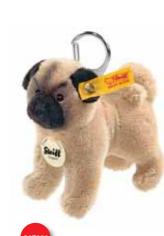

#### KEYRING PUG

made of cuddly soft plush beige, standing machine washable at 30° C without metal ring 10 cm, EAN 110290