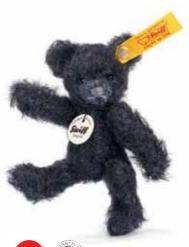

MOHAIR MINI TEDDY BEAR

made of the finest mohair jointed, surface washable 8 cm, EAN 039621

MOHAIR TEDDY BEAR 1908

made of the finest mohair jointed, surface washable 12 cm, EAN 039478

MOHAIR TEDDY BEAR 1908

made of the finest mohair jointed, surface washable 12 cm, EAN 039485

MOHAIR TEDDY BEAR 1908

made of the finest mohair black jointed, surface washable 12 cm, **EAN 039454** 

38