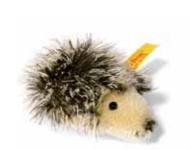

### — Animals and bears made to perfection

MOHAIR HAPPY FROG

made of the finest mohair green surface washable 9 cm, EAN 033247

MOHAIR SNIFFY HEDGEHOG

made of the finest mohair grey tipped, sitting surface washable 6 cm, EAN 032271