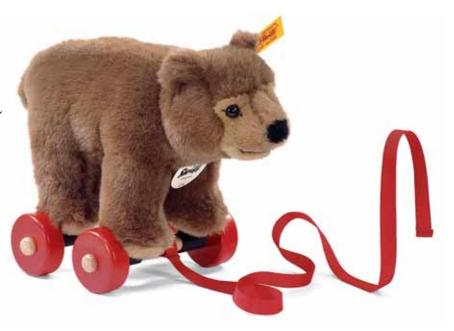

### PULL-ALONG ANIMALS

### — Steiff tradition to the play

In 1892, it was none other than the inventing talents of Mr. Richard Steiff who got the irrepressible fun rolling with the first Steiff animals on wheels. At first, they moved through children's playrooms on heavy cast iron wheels – later they put on axles that were attached with a snap fastener and the wheels could be removed. It was also the desire of the never-tiring inventor to combine childhood play with movement and playful training of juvenile motor skills. Right after these animals were "born" and they made their appearance in the first Steiff catalogue, the Steiff four-legged friends on wheels became loyal playmates of active children everywhere. Now the characters from the "Steiff's Little Friends" series are looking forward to accompanying adventurous little Steiff friends on action-packed tours as perky pull-along toys – because they are glad to be along for the journey wherever there is something new to see and do. And after the eventful excursions and turbulent adventures on four wheels, the loyal little companions can give their wheels a rest because they are attached to the body with a Velcro closure. So that they can relax and enjoy the much-needed affection and special cuddle time with their little owners...

### PULL-ALONG ANIMAL URS BEAR

made of cuddly soft woven fur brown, standing machine washable at 30° C 15 cm, EAN 048814