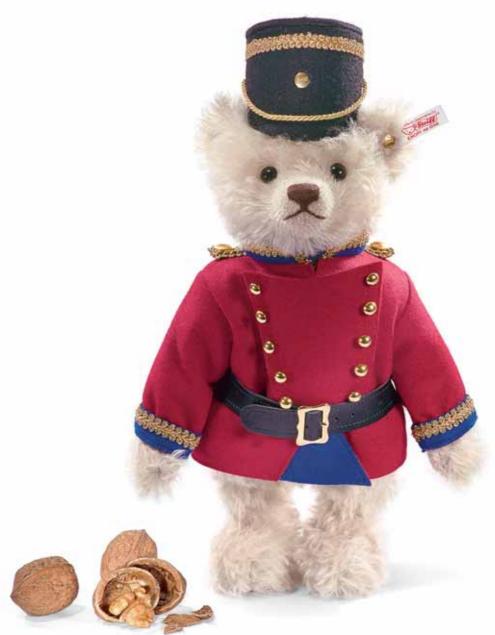

### Mohair Тедду bear Nutcracker

May we introduce a "bearish", Christmas-time world novelty? The first-of-its-kind Steiff Teddy bear that can crack nuts! Everyone is familiar with the unmistakeable Steiff Teddy bears and all the fans of wooden, Christmas handicrafts from Germany are equally familiar with the classic nutcrackers from the Erz Mountains that are just as nice to look at as they are practical. Now these two hallmarks have been combined into an unmistakeable one-of-a-kind: the first Steiff Teddy bear Nutcracker. This charmingly-bearish fellow is made of curly, white mohair and makes a very stately impression in his elegant uniform. He is wearing a smart, black hat with gold decoration as well as an elaborately-made wool felt jacket that is adorned with shiny gold buttons, cufflinks and epaulette. His jacket is fastened with a genuine leather belt with a gold buckle and the jacket can be opened at the button fastening thanks to a Velcro closure. Then you can place a nut in the screw-action nutcracker inside the bear's chest. This screw-action mechanism, specially made for Steiff, was made in the Erz Mountains as part of the traditional handicrafts made of local beech wood. When the nut is placed in the nutcracker, simply turn the head to the right and the nut is cracked.

His very dapper appearance and his extraordinarily practical abilities make this Steiff Nutcracker Teddy bear in a limited edition of 3,000 pieces worldwide a wonderful companion that you will not want to miss as part of your Christmas-time decoration.

#### MOHAIR TEDDY BEAR NUTCRACKER

made of the finest mohair white jointed, surface washable limited edition 3,000 pieces worldwide with screw mechanism and gold-plated "button in the ear" 29 cm, EAN 037269