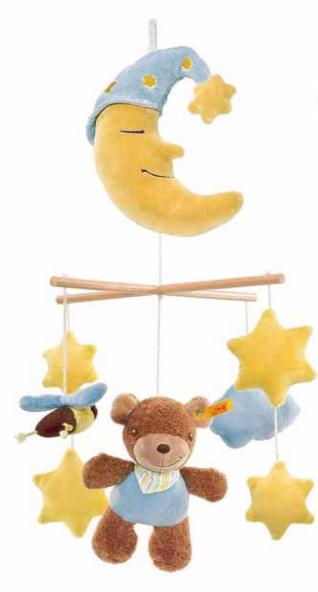

#### BEAR BENNY MOBILE

plush in accordance with Oeko-tex brown

surface washable 29 cm, EAN 235559

Warning!

Danger of strangulation due to cords. Always attach mobiles outside of the grasp of babies and small children. Remove the mobile from the child's bed as soon as the baby is able to stand on hands and knees.