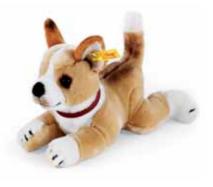

# "I VANIMALS" COLLECTION

— the most popular domestic animals in perfection

made of cuddly soft woven fur red brown machine washable at 30° C 14 cm, EAN 270147