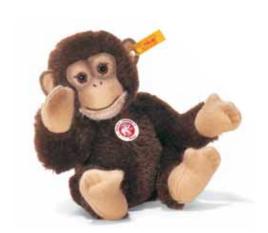

made of the finest mohair brown tipped, sitting up surface washable 20 cm, EAN 045257

MOHAIR BONGO CHIMPANZEE

made of the finest mohair brown surface washable 15 cm, EAN 030826

made of the finest mohair brown, standing jointed head surface washable 11 cm, EAN 031199