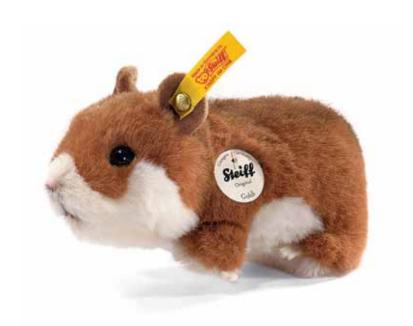

### — the most popular domestic animals in perfection

Uh-oh, here come the hamster, rabbit and cat, followed closely by the guinea pig and golden retriever! The new Steiff pets were inspired by their real, four-legged, furry role models and they have now been brought to life as delightfully soft and lovable, little Steiff companions. This unique collection was created in collaboration with the experts from the popular animal magazine "Ein Herz für Tiere" (I ❤ animals) to make animal lovers both big and small the proud owners of a new pet. And it is certainly no coincidence that you can hardly tell the difference between these charming little Steiff animals and their real-life role models. Because the new Steiff pet collection is distinguished by the highest standards of design, manufacturing and fun – and that is why these precious little four-legged friends look so amazingly similar to the real animals and children will simply love to play with, to romp and frolic and to hug and cuddle these perfect little Steiff companions.

Attention all Steiff animal lovers: With the little animal masterpieces in this wonderful Steiff "I • animals" collection, there is no doubt that the perfect, loyal, four-legged companion is waiting just for you.