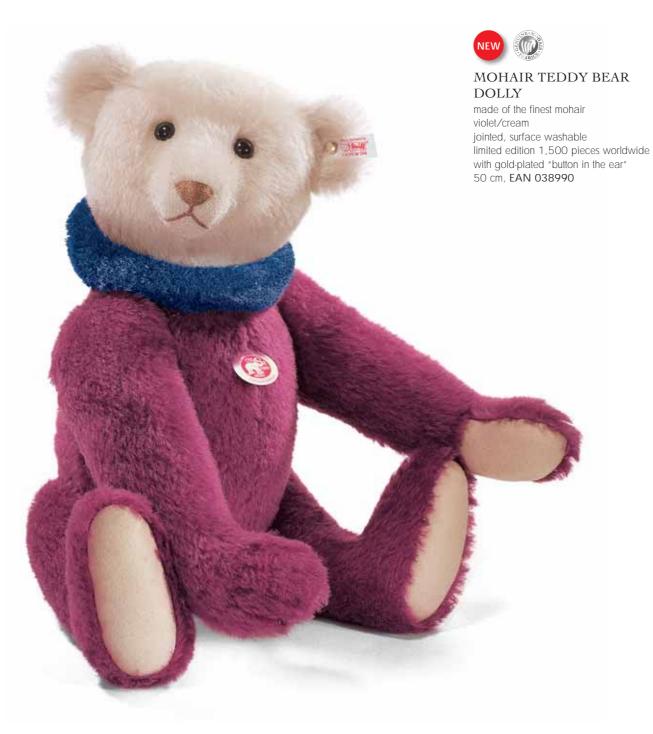

### Mohair Teddy bear Dolly

There are Teddy bears that know how to tell great stories from the past. The Teddy bear Dolly made of violet and cream-coloured mohair likes to tell the inside story because with his striking coloured fur and the dark blue collar, he is a descendant of the historic Steiff Teddy bear from 1913 that was designed in the American national colours for the US presidential election. And because this bear quickly became a success, other bears in unusual colours soon followed. But not only is Teddy bear Dolly's colouring impressive. With his stately size, this friendly bear is the second representative of the Steiff series "Little Giants" that produces classic Steiff characters of impressive size. You will soon surrender yourself to the "little giant" when you look deeply into his shining black eyes – you will be happy to have this "bearish" new friend on white soles accompany you on your way through all of life's ups and downs. All of the Teddy bears of this limited edition series of 1,500 pieces proudly wear the gold-plated Steiff "Button-in-Ear".