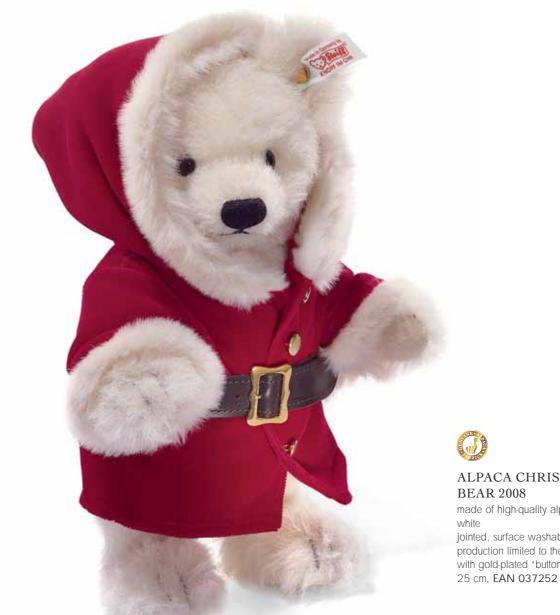

### Alpaca Christmas Bear 2008

During the most wonderful time of the year, everyone will gladly open the door for this furry and friendly Santa Claus: dressed in his handsome ruby-red, hooded coat made of cotton-velvet that has cream-coloured woven fur on the cuffs and hood. This bear with his long-tufted alpaca fur has a stately appearance that gives you the magical feeling of the Christmas season. The coat of the "furry" 2008 Limited Edition Santa Claus is decorated with gold-plated buttons as well as a dark brown belt made of genuine leather. This bear is very flexible since he is five-ways jointed and goes through the Christmas season on paws and soles made of white wool felt. His little nose, mouth and claws are hand embroidered.

#### ALPACA CHRISTMAS **BEAR 2008**

made of high-quality alpaca jointed, surface washable production limited to the year 2008 with gold-plated "button in the ear"