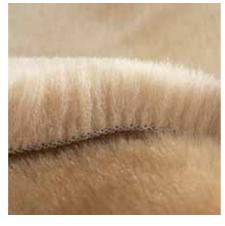

#### Woven fur soft to the touch

A Steiff animal owes its lifelike character to its incomparably real and natural-feeling fur made of woven fur. This is the result of the unique three-dimensional weaving technique with which the wonderfully soft woven fur is made. The thread is woven perpendicularly into the cotton backing - thus giving the charming Steiff animals the lifelike animal fur character of their real role models. to cuddle them, stroke them and play with