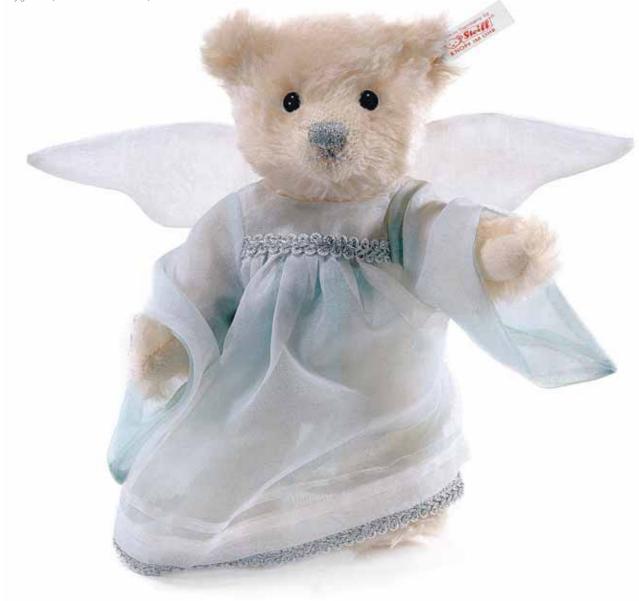

### Mohair Guardian Angel Sophia

Here comes a truly heavenly being – the Steiff Guardian Angel Sophia made of finest cream-coloured mohair is an enchanting sight with her fine gown made of white and ice blue organza. The unbelievably delicate-looking angel's vestment is very intricately made and has a silver border on the chest and hem of the gown. Her bright, clear gaze and friendly expression of the mouth and nose hand-stitched with silver yarn reveals that the guardian angel takes her task very seriously. As a light from heaven, the angel Sophia is a constant companion and guardian in every circumstance. An obligation that the adorable Steiff angel Sophia in a limited edition of 2,008 pieces worldwide is glad to honour.

#### MOHAIR GUARDIAN ANGEL SOPHIA

made of the finest mohair

jointed, surface washable limited edition 2,008 pieces worldwide with gold-plated "button in the ear" 22 cm, EAN 038822

This collector's item is not a toy in the sense of the toy guideline (88/378/EEC/Attachment II)