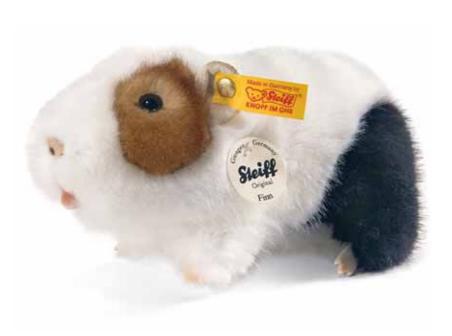

### — the most popular domestic animals in perfection

Uh-oh, here come the hamster, rabbit and cat, followed closely by the guinea pig and golden retriever! The new Steiff pets were inspired by their real, four-legged, furry role models and they have now been brought to life as delightfully soft and lovable, little Steiff companions. This unique collection was created in collaboration with the experts from the popular animal magazine "Ein Herz für Tiere" (I ❤ animals) to make animal lovers both big and small the proud owners of a new pet. And it is certainly no coincidence that you can hardly tell the difference between these charming little Steiff animals and their real-life role models. Because the new Steiff pet collection is distinguished by the highest standards of design, manufacturing and fun – and that is why these precious little four-legged friends look so amazingly similar to the real animals and children will simply love to play with, to romp and frolic and to hug and cuddle these perfect little Steiff companions.

Attention all Steiff animal lovers: With the little animal masterpieces in this wonderful Steiff "I • animals" collection, there is no doubt that the perfect, loyal, four-legged companion is waiting just for you.