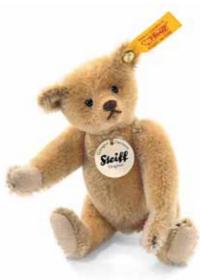

MOHAIR MINI TEDDY BEAR

made of the finest mohair jointed, surface washable 8 cm, EAN 039621

MOHAIR TEDDY BEAR 1908

made of the finest mohair jointed, surface washable 12 cm, EAN 039478

MOHAIR TEDDY BEAR 1908

made of the finest mohair jointed, surface washable 12 cm, EAN 039485

MOHAIR TEDDY BEAR 1908

made of the finest mohair black jointed, surface washable 12 cm, **EAN 039454** 

38