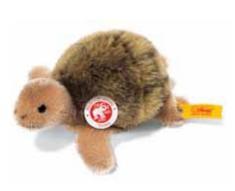

#### MOHAIR TROTTY TORTOISE

made of the finest mohair olive/beige surface washable 12 cm, EAN 035593