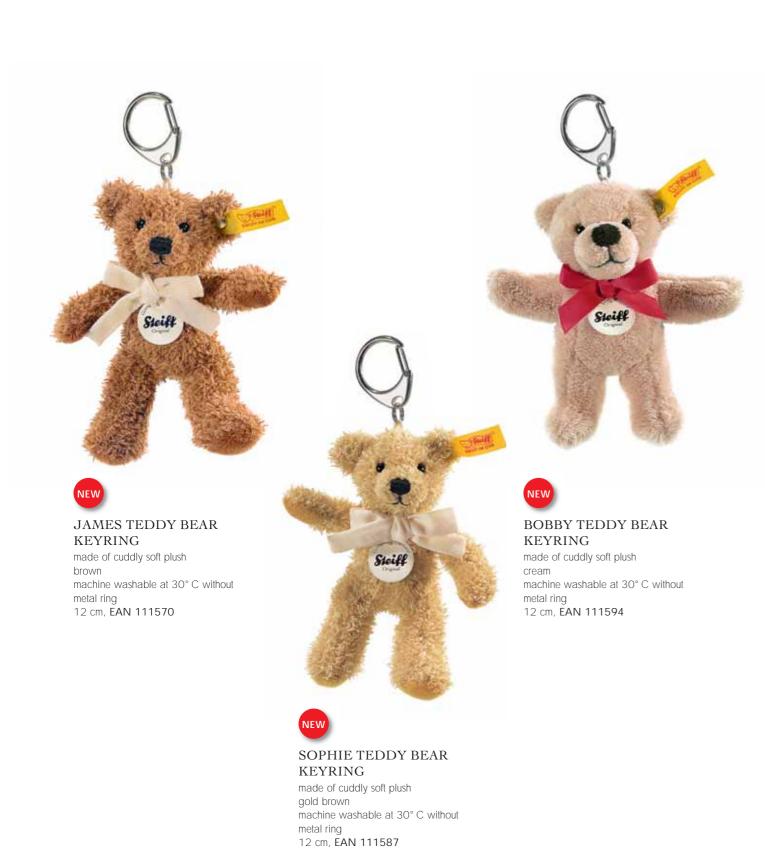

h

machine washable at 30° C 22 cm, EAN 022340 30 cm, EAN 022357



TEDDY BEAR VICTOR made of cuddly soft plush beige machine washable at 30° C

22 cm, EAN 022364 30 cm, EAN 022371





ALPACA CLASSIC TEDDY BEAR

made of high-quality alpaca dark grey jointed, surface washable 18 cm, EAN 039195

### TEDDY BEARS IN SUITCASE

— Adventure to take away





#### VIKING FYNN IN SUITCASE

made of cuddly soft plush beige machine washable at 30° C Suitcase not washable Set consists of: Helmet, axe, shield, clothing made of plush and suitcase 28 cm, EAN 111853





### KNIGHT FYNN IN SUITCASE

made of cuddly soft plush beige machine washable at 30° C Suitcase not washable Set consists of: Helmet, sword, armour made of plush and suitcase 28 cm, EAN 111860

### **KEYRINGS**

### — A cuddly companion





### KEYRING GOLDEN RETRIEVER

made of cuddly soft plush gold blond, standing machine washable at 30° C without metal ring 10 cm, EAN 110306



### KEYRING DACHSHUND

made of cuddly soft plush black, standing machine washable at 30° C without metal ring 10 cm, EAN 110344



### NEW

### KEYRING BEAGLE

made of cuddly soft plush red-brown/black/white, standing machine washable at 30° C without metal ring 11 cm, EAN 110313



## KEYRING

HUSKY
made of cuddly soft plush
grey/white, standing
machine washable at 30° C without
metal ring
11 cm, EAN 110337



#### KEYRING PUG

made of cuddly soft plush beige, standing machine washable at 30° C without metal ring 10 cm, EAN 110290



### NEW

KEYRING SCHNAUZER made of cuddly soft plush grey, standing machine washable at 30° C without metal ring