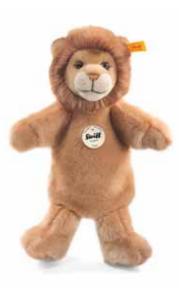

#### HAND PUPPET LEO LION

made of cuddly soft woven fur blond machine washable at 30° C 29 cm, EAN 250859