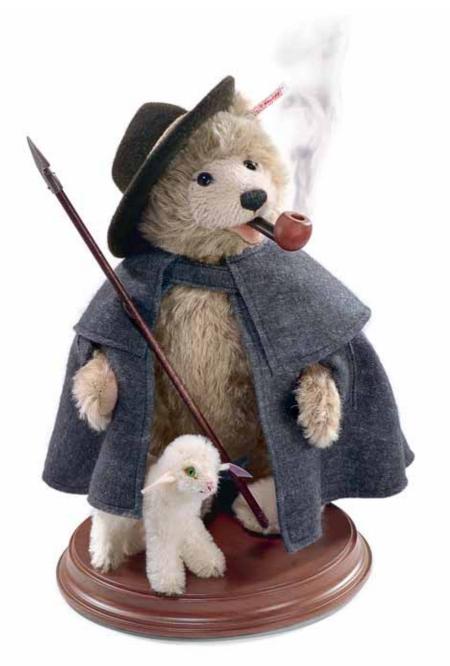

### Teддy bear Smoker Shepherд with lamb

In his everyday life, he is at home in the meadows. And he is a true sensation from the Steiff Company – the first Steiff Teddy bear that can smoke! The sensational new Shepherd Teddy bear likes to get comfortable at Christmas time in a warm and cosy place at the home of a true Steiff fan. The adorable Teddy bear Incense Smoker is made of wavy, sand-coloured mohair and is wearing a lovely cape made of mottled wool felt. His large, dark green brimmed hat, handmade by a German hat maker, is also made of wool felt. His friendly facial features are carefully hand made and accentuated with airbrush technique – his pointed shepherd shovel and his wooden pipe that he holds in his mouth with pleasure give him his authentic shepherd's charm.

Yet this Teddy bear can do much more than simply herd sheep – he is, after all, the first Steiff Teddy bear that can smoke. There is a beech wood insert inside the body that was especially developed and produced for Steiff and for these bears by the experts on incense smokers from the Erz Mountains in Germany. So that this shepherd bear can leisurely smoke his pipe, simply remove the head, place the incense cone inside the metal holder in the insert, light it and then reinsert the insert into the body. Inside the shepherd bear's head is also a wooden cylinder with an air hole for the pipe that enables him to smoke his pleasant-smelling pipe and spread the wonderful Christmas fragrance in his owner's home.

This sweet-smelling fellow is accompanied by an adorable little green-eyed lamb. The lamb is made of soft, thick alpaca and is stitched and painted by hand with lots of loving attention to detail. The shepherd and lamb duo are atop a stained, lacquered beech wood stand and therefore remains calm and collected even in the turbulent time before Christmas. The new Teddy bear Incense Smoker series is a limited edition of 3,000 pieces worldwide.

#### TEDDY BEAR SMOKER SHEPHERD WITH LAMB

Shepherd made of the finest mohair sand jointed, surface washable, 24 cm with smoker function Lamb made of high-quality alpaca white surface washable, 9 cm limited edition 3,000 pieces worldwide with gold-plated "button in the ear"