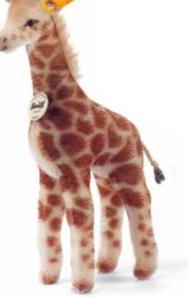

ALPACA BABY DONKEY

made of high-quality alpaca grey, standing surface washable 12 cm, EAN 052866

MOHAIR BENDY GIRAFFE

made of the finest mohair brown flecked, standing surface washable 20 cm, EAN 041990

MOHAIR COCKIE MEERKAT