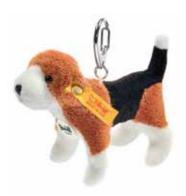

### KEYRING BEAGLE

made of cuddly soft plush red-brown/black/white, standing machine washable at 30° C without metal ring 11 cm, EAN 110313