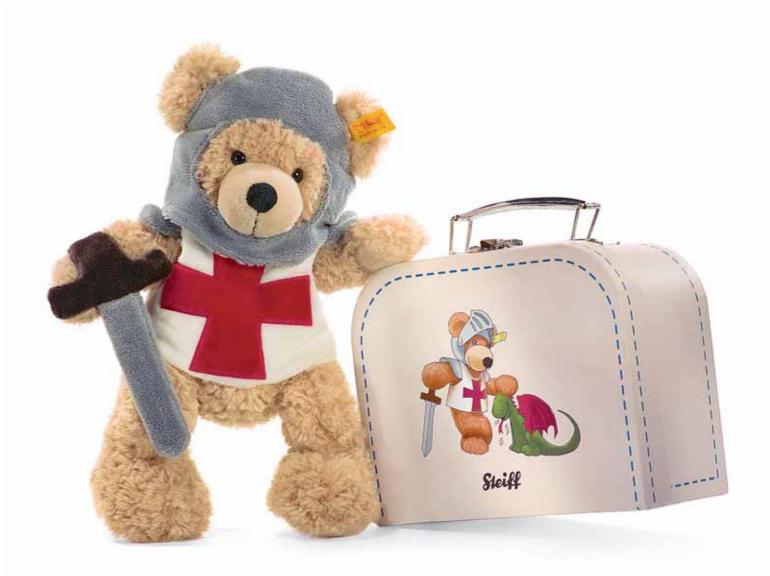

### KNIGHT FYNN IN SUITCASE

made of cuddly soft plush beige machine washable at 30° C Suitcase not washable Set consists of: Helmet, sword, armour made of plush and suitcase 28 cm, EAN 111860