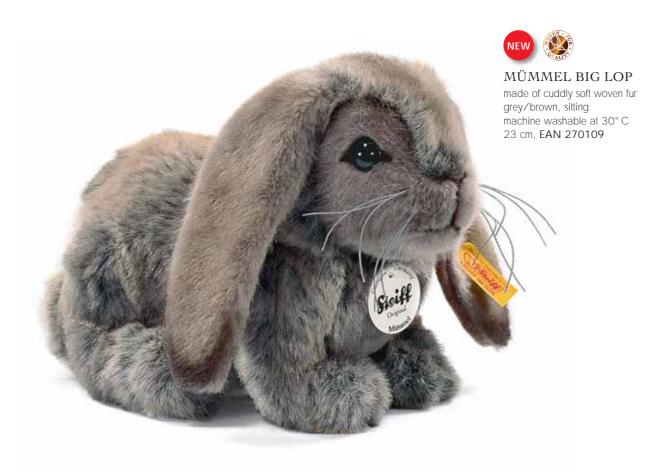

made of cuddly soft woven fur grey shaded, lying machine washable at 30° C 24 cm, EAN 270161 Suit