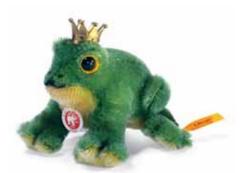

### — Animals and bears made to perfection

MOHAIR HAPPY FROG

made of the finest mohair green surface washable 9 cm, EAN 033247

MOHAIR SNIFFY HEDGEHOG

made of the finest mohair grey tipped, sitting surface washable 6 cm, EAN 032271