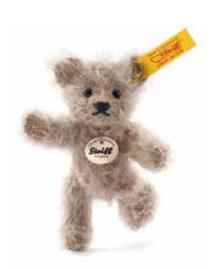

### - Expressive characters in small format

MOHAIR MINI TEDDY BEAR

made of the finest mohair café-au-lait jointed, surface washable 8 cm, EAN 039584

MOHAIR MINI TEDDY BEAR

made of the finest mohair gold blond jointed, surface washable 8 cm, EAN 039591

MOHAIR MINI TEDDY BEAR

made of the finest mohair jointed, surface washable 8 cm, EAN 039621

MOHAIR TEDDY BEAR 1908

made of the finest mohair jointed, surface washable 12 cm, EAN 039478

MOHAIR TEDDY BEAR 1908