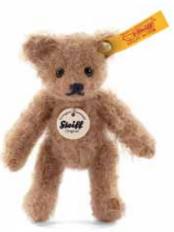

### - Expressive characters in small format

MOHAIR MINI TEDDY BEAR

made of the finest mohair café-au-lait jointed, surface washable 8 cm, EAN 039584

MOHAIR MINI TEDDY BEAR

made of the finest mohair gold blond jointed, surface washable 8 cm, EAN 039591