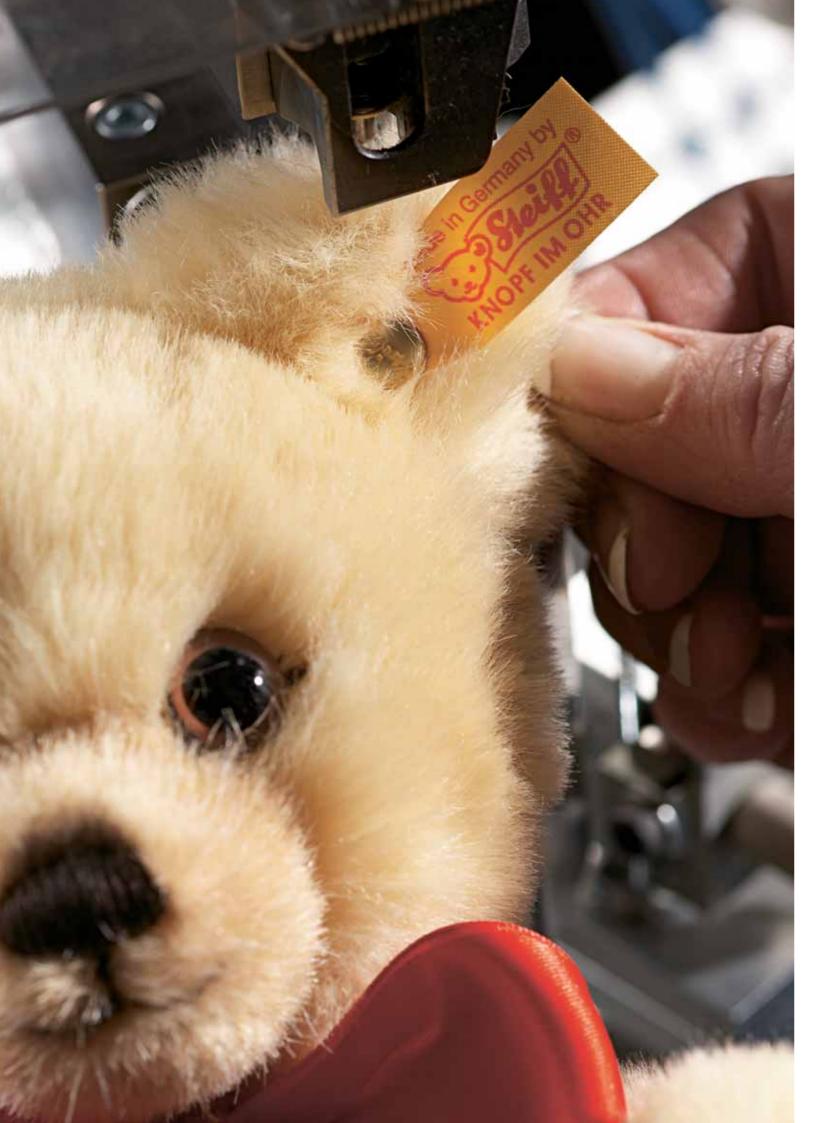

### Original Collection

Every original Steiff animal with the worldfamous trademark, the Steiff "Button-in-Ear", shows that it comes from one of the best families - and every Steiff Teddy bear and Steiff animal proudly wears an ear tag as a clearly recognisable identification. Both big and small Steiff fans immediately recognise the yellow Steiff ear tag with red writing. It shows that this is one of the many, wonderful animals and Teddy bears from the wide, unlimited Steiff assortment - an unmistakeable original from the famous company with a long-standing tradition.

### Limited Edition

All the animals and Teddy bears at Steiff are very pleased to receive the extraordinary distinction of the white ear tag with red writing because these are produced in true-to-original animals are reproduced a limited edition. This means that only a limited number is available and some are from the Steiff product history. All Steiff available only in certain countries. Each of these limited edition Steiff animals with the white ear tag and the gold-plated "Button-in-Ear" also brings his new owner with a certificate that insures the authenticity and special status as a limited edition Steiff animal.

### Replica

The Teddy bears and animals of the replica series by Steiff are a very special and extraordinary species. This means that these exactly according to their historic role models replicas have a white ear tag with black writing to document their special status and the true-to-original "Button-in-Ear" from the respective year of production. This outstanding distinction lets Steiff friends, fans and collectors know that this is a particularly limited edition Steiff animal with extraordinary, historic character.