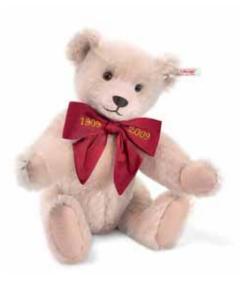

### Margarete's Тедду bear

This full-of-character trio must certainly be the three little brothers of Margarete Replica Teddy bear from 1909. The three bears made of finest mohair with their luxurious fur in light blond, rosé and white are very aware of their heart-warming charm with which they enchant both young and young-at-heart Teddy bear fans. With a strong, growling voice and featuring an elegant red silk bow that is embroidered with the years 1909 to 2009 to commemorate the 100<sup>th</sup> anniversary of the death of Margarete Steiff, each of the bears looks forward to telling his new owner all about the history of the company and Margarete Steiff's extraordinary personality. All of these Teddy bears are part of a limited edition series of 3,000 pieces and each proudly wears the gold-plated "underscored button".

#### MARGARETE'S TEDDY BEAR

made of the finest mohair light blond jointed, surface washable limited edition 3,000 pieces worldwide with growler and embroidered silk ribbon and gold-plated "underscored button" 28 cm, EAN 038471

#### MARGARETE'S TEDDY BEAR

made of the finest mohair
white
jointed, surface washable
limited edition 3,000 pieces worldwide
with growler and embroidered silk ribbon
and gold-plated "underscored button"
28 cm, EAN 038518

#### MARGARETE'S TEDDY BEAR

made of the finest mohair rosé jointed, surface washable limited edition 3,000 pieces worldwide with growler and embroidered silk ribbon and gold-plated "underscored button" 28 cm, EAN 038495