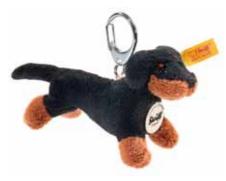

### KEYRING DACHSHUND

made of cuddly soft plush black, standing machine washable at 30° C without metal ring 10 cm, EAN 110344