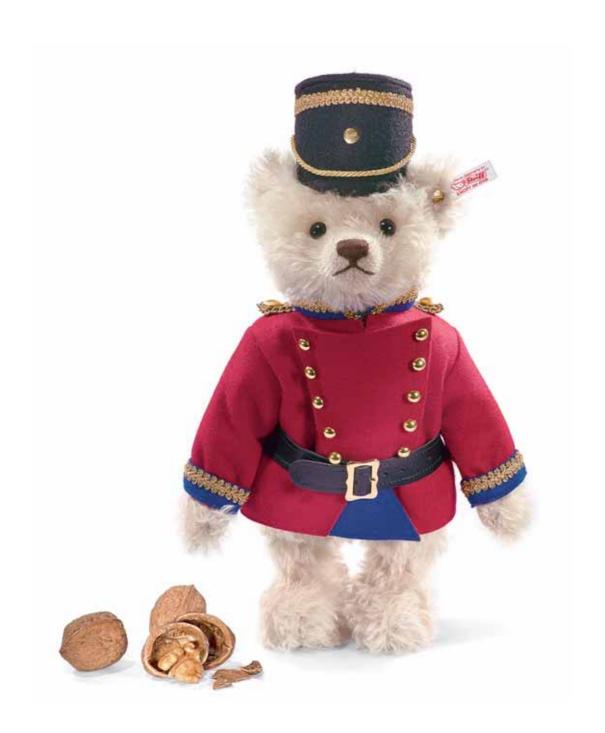

### Mohair Тедду bear Nutcracker

May we introduce a "bearish", Christmas-time world novelty? The first-of-its-kind Steiff Teddy bear that can crack nuts! Everyone is familiar with the unmistakeable Steiff Teddy bears and all the fans of wooden, Christmas handicrafts from Germany are equally familiar with the classic nutcrackers from the Erz Mountains that are just as nice to look at as they are practical. Now these two hallmarks have been combined into an unmistakeable one-of-a-kind: the first Steiff Teddy bear Nutcracker. This charmingly-bearish fellow is made of curly, white mohair and makes a very stately impression in his elegant uniform. He is wearing a smart, black hat with gold decoration as well as an elaborately-made wool felt jacket that is adorned with shiny gold buttons, cufflinks and epaulette. His jacket is fastened with a genuine leather belt with a gold buckle and the jacket can be opened at the button fastening thanks to a Velcro closure. Then you can place a nut in the screw-action nutcracker inside the bear's chest. This screw-action mechanism, specially made for Steiff, was made in the Erz Mountains as part of the traditional handicrafts made of local beech wood. When the nut is placed in the nutcracker, simply turn the head to the right and the nut is cracked.

His very dapper appearance and his extraordinarily practical abilities make this Steiff Nutcracker Teddy bear in a limited edition of 3,000 pieces worldwide a wonderful companion that you will not want to miss as part of your Christmas-time decoration.

#### MOHAIR TEDDY BEAR NUTCRACKER

made of the finest mohair white jointed, surface washable limited edition 3,000 pieces worldwide with screw mechanism and gold-plated "button in the ear" 29 cm, EAN 037269