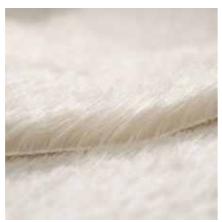

#### Alpaca – The gold of the Incas

is the warmest and thickest natural fibre that the exclusive alpaca with its incomparable quality and lasting value for production of wonderful Steiff products as it embodies aesthesia and sensuousness at the same time. Thanks to natural unsurpassable qualities, Steiff animals and Teddy bears retain since 1901 to make Steiff animals and their longlasting beauty and with their unique silky-soft tuft, they are always "love at first touch".

#### Mohair - A masterpiece of nature

The luxurious wool from the fur of the alpaca Silky smooth, lustrous, gentle softness that invites you to touch and feel: all of these are exists. Many years ago, Steiff discovered characteristics of mohair. It is a fascinating natural fibre obtained from the very long, curly and sumptuous white fur of the angora goat - one of the most valuable races of goats in the world. A precious and longlastingly beautiful fibre that has been used Teddy bears with wonderfully lustrous, thick 
It is so delightfully soft that it entices you and velvety-feeling fur that is a pleasure to both big and small Steiff friends.

#### Woven fur soft to the touch

A Steiff animal owes its lifelike character to its incomparably real and natural-feeling fur made of woven fur. This is the result of the unique three-dimensional weaving technique with which the wonderfully soft woven fur is made. The thread is woven perpendicularly into the cotton backing - thus giving the charming Steiff animals the lifelike animal fur character of their real role models. to cuddle them, stroke them and play with