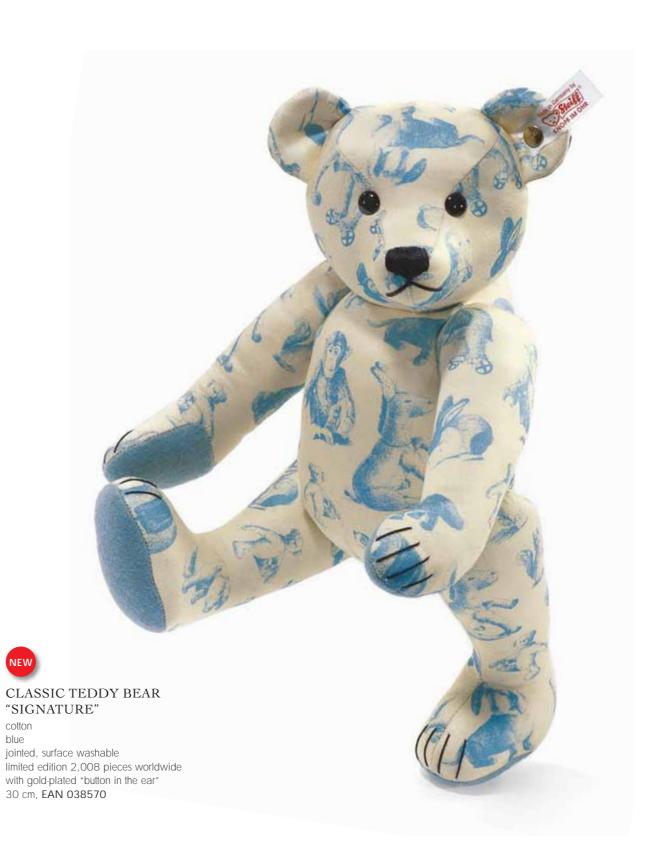

### Classic Teddy bear "Signature"

This delightful Teddy bear "Signature" with his striking blue-patterned coat made of maco-satin is now following in the footsteps of the successful series of the Steiff Billboard Teddy Bears. As the fourth bear of this exclusive series with the characteristic signature pattern, this bear proudly shows the original bear and animal designs by Paul Steiff kept in a discreetly-elegant blue tone that adorns his bearish body. His friendly character is emphasized by his twinkling black eyes and his hand-stitched nose and mouth. The soles of his feet and his paws are made of finest blue wool felt and decorated with hand-stitched claws. He also proudly wear the gold-plated "Button-in-Ear" as a trademark of 2,008 limited edition Teddy bears.