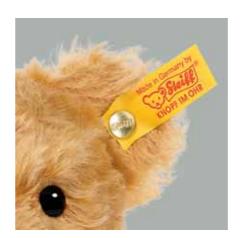

### Original Collection

Every original Steiff animal with the worldfamous trademark, the Steiff "Button-in-Ear", shows that it comes from one of the best families - and every Steiff Teddy bear and Steiff animal proudly wears an ear tag as a clearly recognisable identification. Both big and small Steiff fans immediately recognise the yellow Steiff ear tag with red writing. It shows that this is one of the many, wonderful animals and Teddy bears from the wide, unlimited Steiff assortment - an unmistakeable original from the famous company with a long-standing tradition.