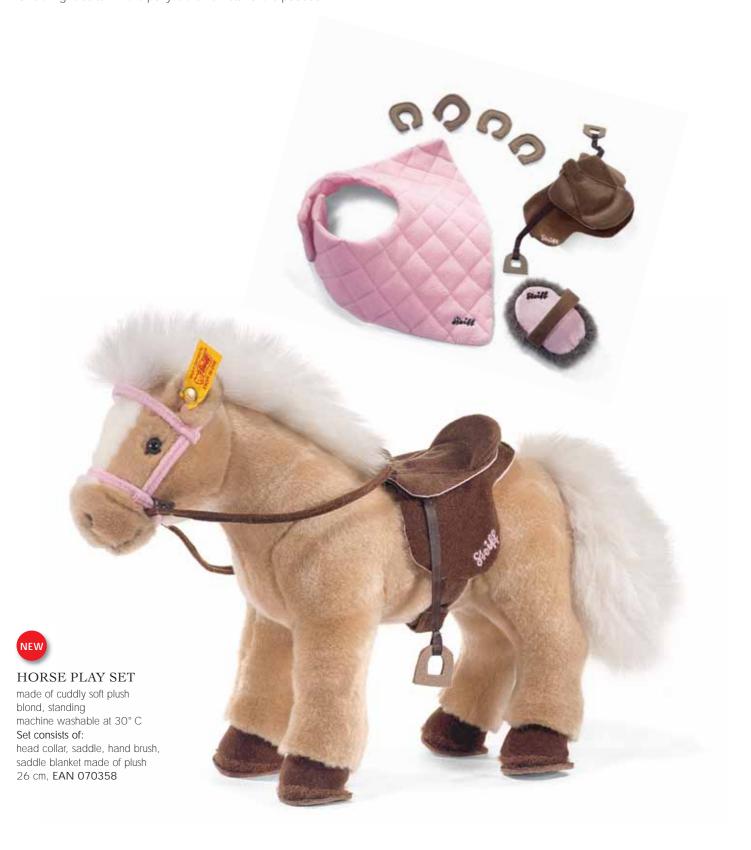

### — best friends to play with and cuddle

Here comes untamed joy on four hooves! The friendly, little pony cannot wait to get some exercise and is looking forward to wild adventures as well as long rides with his proud, new, little owner. The saddle can be removed so that the pony can be thoroughly brushed and pampered with the special Steiff brush and the pony likes to keep warm while resting with her favourite pink blanket. Little horse fans can outfit their little darlings with horseshoes for new adventures together either indoors or outdoors.

One thing is certain – this pony is the new star of the paddock!