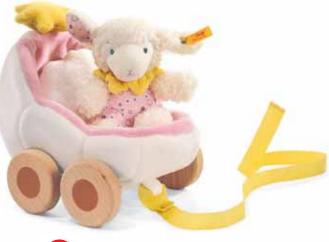

#### LAMB WITH STAR PULL CAR

plush in accordance with Oeko-tex

machine washable at 30° C without wooden wheels 18 cm, EAN 236822