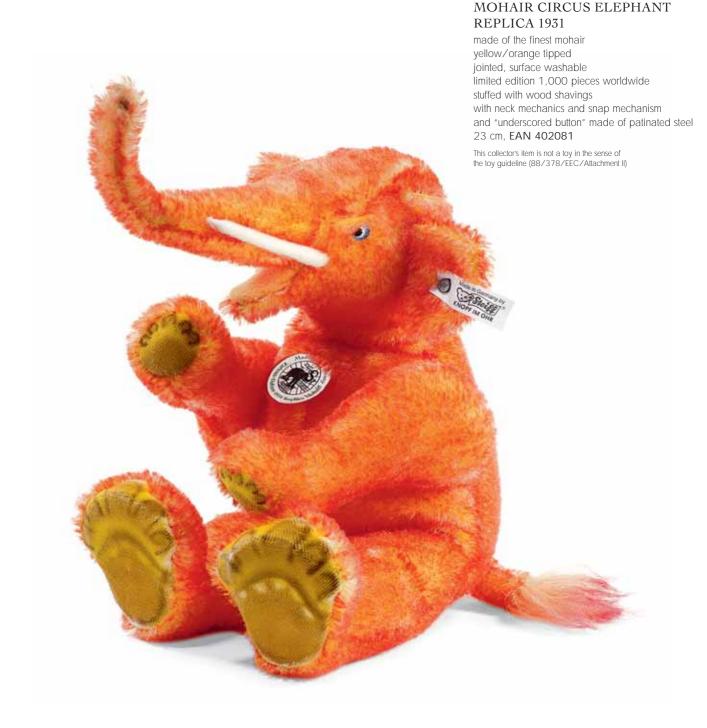

### Mohair Circus Elephant Replica 1931

This extraordinary Steiff elephant made of orange-tipped mohair is not only a true agile talent but also can tell a lot of moving stories from his colourful life. The original of this new edition was born in 1931 when he elated his little owner Klara Steiff, Margarete Steiff's third cousin, as a prototype elephant with an unbelievable range of motions and fabulous tricks. Thanks to a special neck mechanism that was developed in 1931 by Hugo Steiff, the elephant's head can be moved in a circle by turning the tail. When the elephant is especially hungry, he snaps his mouth open and closed and so that he can emphasize his point, he can stand on his strong hind legs with help of an integrated snap-lock mechanism in his body. When the little circus elephant is full and has been played with to his heart's content, he shows his charming side with his friendly, coloured glass eyes and his "smiling" expression. The Steiff Circus Elephant is proud to have the "underscored button" made of patinated steel and will be very happy to find a new home with a young or young-at-heart Steiff fan as one of a limited edition of 1,000 pieces worldwide.