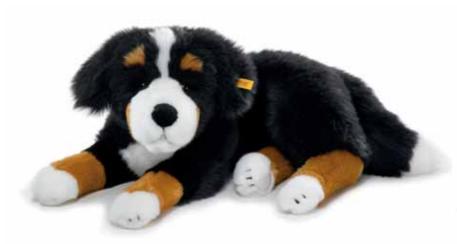

#### BERNESE MOUNTAIN DOG

made of cuddly soft plush black, lying machine washable at 30° C 45 cm, EAN 079320