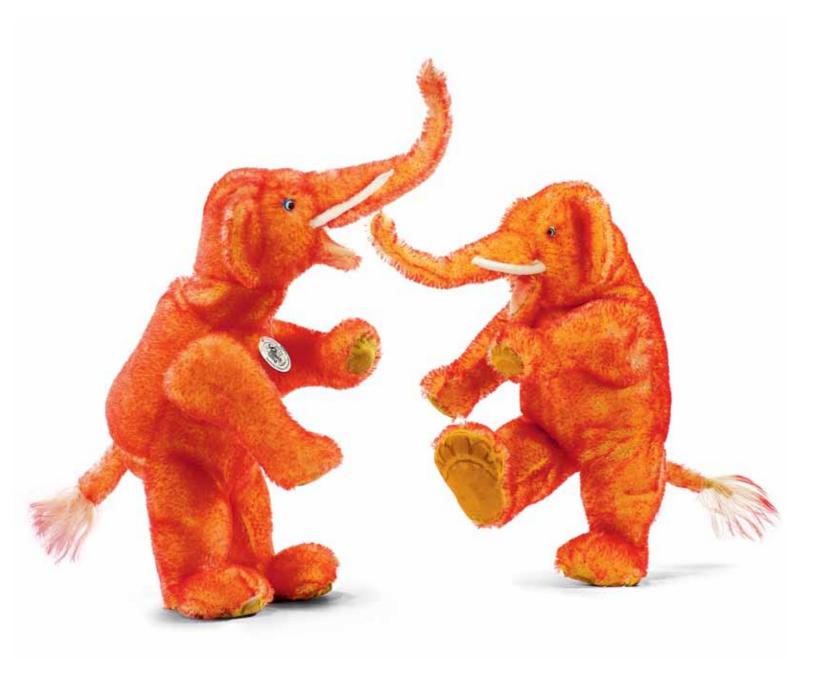

### Mohair Circus Elephant Replica 1931

This extraordinary Steiff elephant made of orange-tipped mohair is not only a true agile talent but also can tell a lot of moving stories from his colourful life. The original of this new edition was born in 1931 when he elated his little owner Klara Steiff, Margarete Steiff's third cousin, as a prototype elephant with an unbelievable range of motions and fabulous tricks. Thanks to a special neck mechanism that was developed in 1931 by Hugo Steiff, the elephant's head can be moved in a circle by turning the tail. When the elephant is especially hungry, he snaps his mouth open and closed and so that he can emphasize his point, he can stand on his strong hind legs with help of an integrated snap-lock mechanism in his body. When the little circus elephant is full and has been played with to his heart's content, he shows his charming side with his friendly, coloured glass eyes and his "smiling" expression. The Steiff Circus Elephant is proud to have the "underscored button" made of patinated steel and will be very happy to find a new home with a young or young-at-heart Steiff fan as one of a limited edition of 1,000 pieces worldwide.