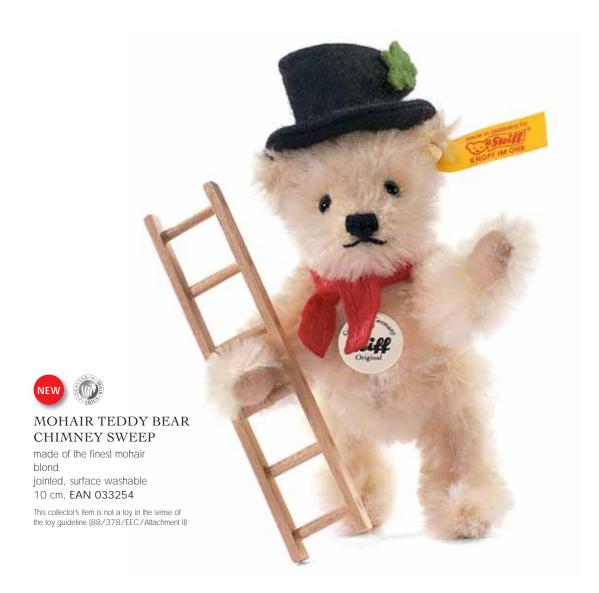

### Teддy bear Smoker Shepherд with lamb

In his everyday life, he is at home in the meadows. And he is a true sensation from the Steiff Company – the first Steiff Teddy bear that can smoke! The sensational new Shepherd Teddy bear likes to get comfortable at Christmas time in a warm and cosy place at the home of a true Steiff fan. The adorable Teddy bear Incense Smoker is made of wavy, sand-coloured mohair and is wearing a lovely cape made of mottled wool felt. His large, dark green brimmed hat, handmade by a German hat maker, is also made of wool felt. His friendly facial features are carefully hand made and accentuated with airbrush technique – his pointed shepherd shovel and his wooden pipe that he holds in his mouth with pleasure give him his authentic shepherd's charm.

Yet this Teddy bear can do much more than simply herd sheep – he is, after all, the first Steiff Teddy bear that can smoke. There is a beech wood insert inside the body that was especially developed and produced for Steiff and for these bears by the experts on incense smokers from the Erz Mountains in Germany. So that this shepherd bear can leisurely smoke his pipe, simply remove the head, place the incense cone inside the metal holder in the insert, light it and then reinsert the insert into the body. Inside the shepherd bear's head is also a wooden cylinder with an air hole for the pipe that enables him to smoke his pleasant-smelling pipe and spread the wonderful Christmas fragrance in his owner's home.

This sweet-smelling fellow is accompanied by an adorable little green-eyed lamb. The lamb is made of soft, thick alpaca and is stitched and painted by hand with lots of loving attention to detail. The shepherd and lamb duo are atop a stained, lacquered beech wood stand and therefore remains calm and collected even in the turbulent time before Christmas. The new Teddy bear Incense Smoker series is a limited edition of 3,000 pieces worldwide.

#### TEDDY BEAR SMOKER SHEPHERD WITH LAMB

Shepherd made of the finest mohair sand jointed, surface washable, 24 cm with smoker function Lamb made of high-quality alpaca white surface washable, 9 cm limited edition 3,000 pieces worldwide with gold-plated "button in the ear"