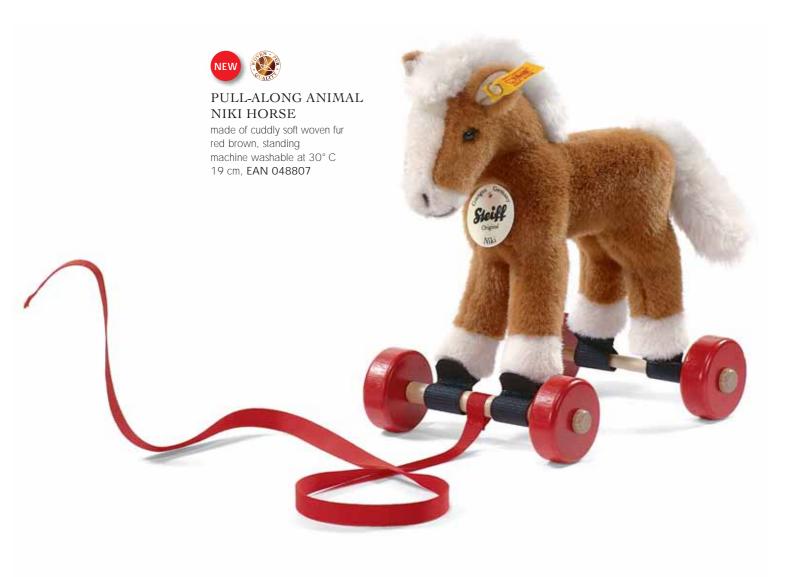

### PULL-ALONG ANIMALS

### — Steiff tradition to the play

In 1892, it was none other than the inventing talents of Mr. Richard Steiff who got the irrepressible fun rolling with the first Steiff animals on wheels. At first, they moved through children's playrooms on heavy cast iron wheels – later they put on axles that were attached with a snap fastener and the wheels could be removed. It was also the desire of the never-tiring inventor to combine childhood play with movement and playful training of juvenile motor skills. Right after these animals were "born" and they made their appearance in the first Steiff catalogue, the Steiff four-legged friends on wheels became loyal playmates of active children everywhere. Now the characters from the "Steiff's Little Friends" series are looking forward to accompanying adventurous little Steiff friends on action-packed tours as perky pull-along toys – because they are glad to be along for the journey wherever there is something new to see and do. And after the eventful excursions and turbulent adventures on four wheels, the loyal little companions can give their wheels a rest because they are attached to the body with a Velcro closure. So that they can relax and enjoy the much-needed affection and special cuddle time with their little owners...