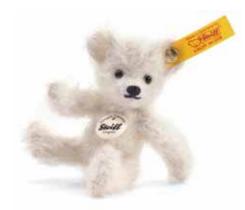

### - Expressive characters in small format

MOHAIR MINI TEDDY BEAR

made of the finest mohair café-au-lait jointed, surface washable 8 cm, EAN 039584

MOHAIR MINI TEDDY BEAR

made of the finest mohair gold blond jointed, surface washable 8 cm, EAN 039591