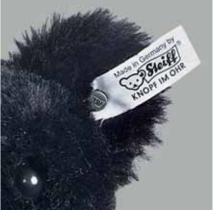

### Limited Edition

All the animals and Teddy bears at Steiff are very pleased to receive the extraordinary distinction of the white ear tag with red writing because these are produced in true-to-original animals are reproduced a limited edition. This means that only a limited number is available and some are from the Steiff product history. All Steiff available only in certain countries. Each of these limited edition Steiff animals with the white ear tag and the gold-plated "Button-in-Ear" also brings his new owner with a certificate that insures the authenticity and special status as a limited edition Steiff animal.

### Replica

The Teddy bears and animals of the replica series by Steiff are a very special and extraordinary species. This means that these exactly according to their historic role models replicas have a white ear tag with black writing to document their special status and the true-to-original "Button-in-Ear" from the respective year of production. This outstanding distinction lets Steiff friends, fans and collectors know that this is a particularly limited edition Steiff animal with extraordinary, historic character.